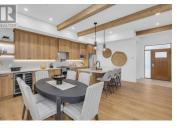

Built by award wining H & H Custom Homes we are proud to offer the newest luxury units at 255 Feathertop Way, located in the popular Sundance Resort at Big White. Sundance boasts a true ski-in, ski-out location, directly adjacent to the Bullet Express & the Black Forest Chair lifts. Only a few minutes walk from Big White's Village Centre. The craftsman exterior is a timeless design that incorporates board and batten vertical siding with black metal clad windows and solid wood-stained details. The interiors are designed with a modern chalet feel, featuring 10 foot main floor ceilings & upgraded flooring, millwork & appliance packages throughout. The design includes a 398 sq.ft. garage for larger SUV's or pick-up trucks & 8-person Arctic Spa hot tub. Owners have access to all the Sundance Resort's amenities, such as: private shuttle, the heated outdoor swimming pool & waterslide, hot tubs, lounge with pool table, children's play area, theatre room, fitness centre and change rooms. (id:6769)