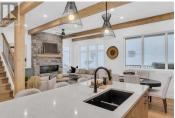

Built by award wining H & H Custom Homes we are proud to offer the newest luxury units at 255 Feathertop Way, located in the popular Sundance Resort at Big White. Sundance boasts a true ski-in, ski-out location, directly adjacent to the Bullet Express & the Black Forest Chair lifts. Only a few minutes walk from Big White's Village Centre. The craftsman exterior is a timeless design that incorporates board and batten vertical siding with black metal clad windows and solid wood-stained details. The interiors are designed with a modern chalet feel, featuring 10 foot main floor ceilings & upgraded flooring, millwork & appliance packages throughout. The design includes a 398 sq.ft. garage for larger SUV's or pick-up trucks & 8-person Arctic Spa hot tub. Owners have access to all the Sundance Resort's amenities, such as: private shuttle, the heated outdoor swimming pool & waterslide, hot tubs, lounge with pool table, children's play area, theatre room, fitness centre and change rooms. (id:6769)