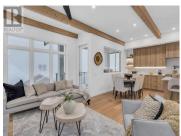

Built by award wining H & H Custom Homes we are proud to offer the newest luxury units at 255 Feathertop Way, located in the popular Sundance Resort at Big White. Sundance boasts a true ski-in, ski-out location, directly adjacent to the Bullet Express & the Black Forest Chair lifts. Only a few minutes walk from Big White's Village Centre. The craftsman exterior is a timeless design that incorporates board and batten vertical siding with black metal clad windows and solid wood-stained details. The interiors are designed with a modern chalet feel, featuring 10 foot main floor ceilings & upgraded flooring, millwork & appliance packages throughout. The design includes a 398 sq.ft. garage for larger SUV's or pick-up trucks & 8-person Arctic Spa hot tub. Owners have access to all the Sundance Resort's amenities, such as: private shuttle, the heated outdoor swimming pool & waterslide, hot tubs, lounge with pool table, children's play area, theatre room, fitness centre and change rooms. (id:6769)