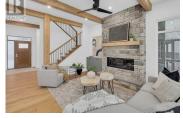

Built by award wining H & H Custom Homes we are proud to offer the newest luxury units at 255 Feathertop Way, located in the popular Sundance Resort at Big White. Sundance boasts a true ski-in, ski-out location, directly adjacent to the Bullet Express & the Black Forest Chair lifts. Only a few minutes walk from Big White's Village Centre. The craftsman exterior is a timeless design that incorporates board and batten vertical siding with black metal clad windows and solid wood-stained details. The interiors are designed with a modern chalet feel, featuring 10 foot main floor ceilings & upgraded flooring, millwork & appliance packages throughout. The design includes a 398 sq.ft. garage for larger SUV's or pick-up trucks & 8-person Arctic Spa hot tub. Owners have access to all the Sundance Resort's amenities, such as: private shuttle, the heated outdoor swimming pool & waterslide, hot tubs, lounge with pool table, children's play area, theatre room, fitness centre and change rooms. (id:6769)