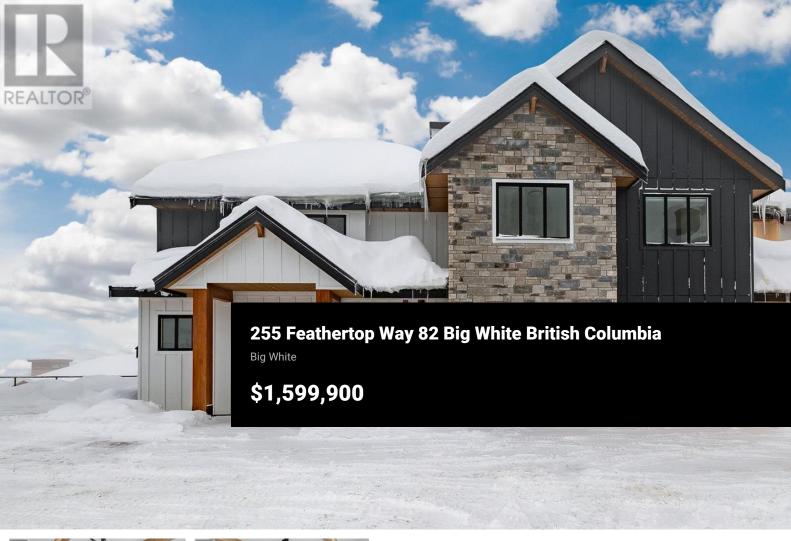

Built by award wining H & H Custom Homes we are proud to offer the newest luxury units at 255 Feathertop Way, located in the popular Sundance Resort at Big White. Sundance boasts a true ski-in, ski-out location, directly adjacent to the Bullet Express & the Black Forest Chair lifts. Only a few minutes walk from Big White's Village Centre. The craftsman exterior is a timeless design that incorporates board and batten vertical siding with black metal clad windows and solid wood-stained details. The interiors are designed with a modern chalet feel, featuring 10 foot main floor ceilings & upgraded flooring, millwork & appliance packages throughout. The design includes a 398 sq.ft. garage for larger SUV's or pick-up trucks & 8-person Arctic Spa hot tub. Owners have access to all the Sundance Resort's amenities, such as: private shuttle, the heated outdoor swimming pool & waterslide, hot tubs, lounge with pool table, children's play area, theatre room, fitness centre and change rooms. (id:6769)