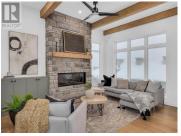

Built by award wining H & H Custom Homes we are proud to offer the newest luxury units at 255 Feathertop Way, located in the popular Sundance Resort at Big White. Sundance boasts a true ski-in, ski-out location, directly adjacent to the Bullet Express & the Black Forest Chair lifts. Only a few minutes walk from Big White's Village Centre. The craftsman exterior is a timeless design that incorporates board and batten vertical siding with black metal clad windows and solid wood-stained details. The interiors are designed with a modern chalet feel, featuring 10 foot main floor ceilings & upgraded flooring, millwork & appliance packages throughout. The design includes a 398 sq.ft. garage for larger SUV's or pick-up trucks & 8-person Arctic Spa hot tub. Owners have access to all the Sundance Resort's amenities, such as: private shuttle, the heated outdoor swimming pool & waterslide, hot tubs, lounge with pool table, children's play area, theatre room, fitness centre and change rooms. (id:6769)