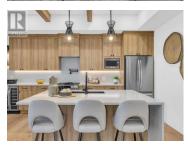

Built by award wining H & H Custom Homes we are proud to offer the newest luxury units at 255 Feathertop Way, located in the popular Sundance Resort at Big White. Sundance boasts a true ski-in, ski-out location, directly adjacent to the Bullet Express & the Black Forest Chair lifts. Only a few minutes walk from Big White's Village Centre. The craftsman exterior is a timeless design that incorporates board and batten vertical siding with black metal clad windows and solid wood-stained details. The interiors are designed with a modern chalet feel, featuring 10 foot main floor ceilings & upgraded flooring, millwork & appliance packages throughout. The design includes a 398 sq.ft. garage for larger SUV's or pick-up trucks & 8-person Arctic Spa hot tub. Owners have access to all the Sundance Resort's amenities, such as: private shuttle, the heated outdoor swimming pool & waterslide, hot tubs, lounge with pool table, children's play area, theatre room, fitness centre and change rooms. (id:6769)