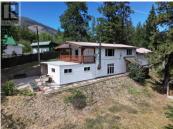

Set on 0.51 acres, this property features three self-contained suites, each with private entrances, kitchens, and laundry facilities. The spacious main suite includes two full bedrooms and a bathroom. The two additional suites on the lower level also have private entrances, full kitchens, and laundry facilities. Ideal for outdoor enthusiasts, this expansive property is nestled in nature and adorned with a variety of fruit trees, including cherry, peach, apple, and plum. While it is connected to municipal water, there is also an onsite well that can be activated or deactivated as needed, offering flexibility in water supply. Enhancing the property's charm is a fully insulated, new chicken coop. (id:6769)