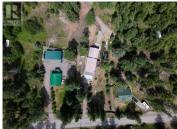

Set on 0.51 acres, this property features three self-contained suites, each with private entrances, kitchens, and laundry facilities. The spacious main suite includes two full bedrooms and a bathroom. The two additional suites on the lower level also have private entrances, full kitchens, and laundry facilities. Ideal for outdoor enthusiasts, this expansive property is nestled in nature and adorned with a variety of fruit trees, including cherry, peach, apple, and plum. While it is connected to municipal water, there is also an onsite well that can be activated or deactivated as needed, offering flexibility in water supply. Enhancing the property's charm is a fully insulated, new chicken coop. (id:6769)