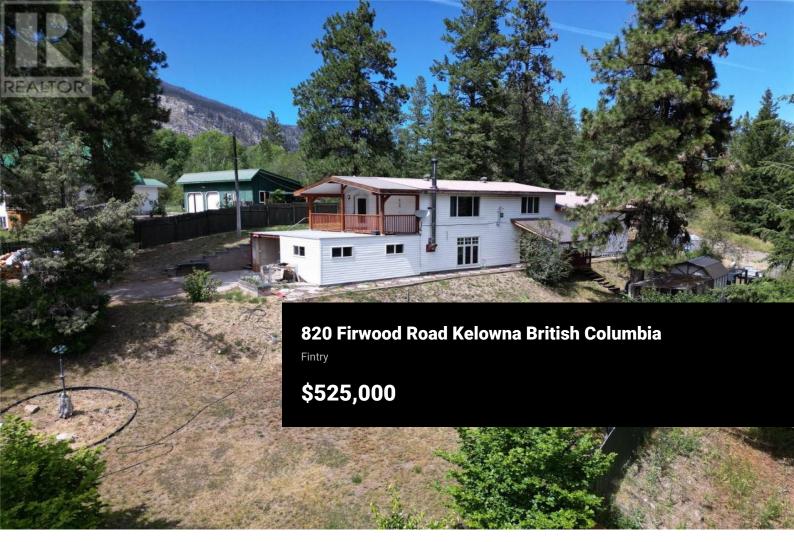

Set on 0.51 acres, this property features three self-contained suites, each with private entrances, kitchens, and laundry facilities. The spacious main suite includes two full bedrooms and a bathroom. The two additional suites on the lower level also have private entrances, full kitchens, and laundry facilities. Ideal for outdoor enthusiasts, this expansive property is nestled in nature and adorned with a variety of fruit trees, including cherry, peach, apple, and plum. While it is connected to municipal water, there is also an onsite well that can be activated or deactivated as needed, offering flexibility in water supply. Enhancing the property's charm is a fully insulated, new chicken coop. (id:6769)