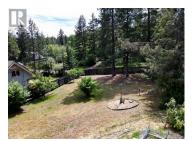

Set on 0.51 acres, this property features three self-contained suites, each with private entrances, kitchens, and laundry facilities. The spacious main suite includes two full bedrooms and a bathroom. The two additional suites on the lower level also have private entrances, full kitchens, and laundry facilities. Ideal for outdoor enthusiasts, this expansive property is nestled in nature and adorned with a variety of fruit trees, including cherry, peach, apple, and plum. While it is connected to municipal water, there is also an onsite well that can be activated or deactivated as needed, offering flexibility in water supply. Enhancing the property's charm is a fully insulated, new chicken coop. (id:6769)