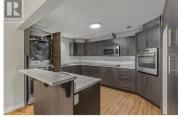

Set on 0.51 acres, this property features three self-contained suites, each with private entrances, kitchens, and laundry facilities. The spacious main suite includes two full bedrooms and a bathroom. The two additional suites on the lower level also have private entrances, full kitchens, and laundry facilities. Ideal for outdoor enthusiasts, this expansive property is nestled in nature and adorned with a variety of fruit trees, including cherry, peach, apple, and plum. While it is connected to municipal water, there is also an onsite well that can be activated or deactivated as needed, offering flexibility in water supply. Enhancing the property's charm is a fully insulated, new chicken coop. (id:6769)