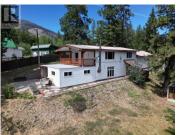

Set on 0.51 acres, this property features three self-contained suites, each with private entrances, kitchens, and laundry facilities. The spacious main suite includes two full bedrooms and a bathroom. The two additional suites on the lower level also have private entrances, full kitchens, and laundry facilities. Ideal for outdoor enthusiasts, this expansive property is nestled in nature and adorned with a variety of fruit trees, including cherry, peach, apple, and plum. While it is connected to municipal water, there is also an onsite well that can be activated or deactivated as needed, offering flexibility in water supply. Enhancing the property's charm is a fully insulated, new chicken coop. (id:6769)