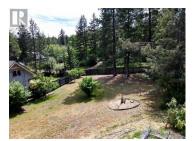

Set on 0.51 acres, this property features three self-contained suites, each with private entrances, kitchens, and laundry facilities. The spacious main suite includes two full bedrooms and a bathroom. The two additional suites on the lower level also have private entrances, full kitchens, and laundry facilities. Ideal for outdoor enthusiasts, this expansive property is nestled in nature and adorned with a variety of fruit trees, including cherry, peach, apple, and plum. While it is connected to municipal water, there is also an onsite well that can be activated or deactivated as needed, offering flexibility in water supply. Enhancing the property's charm is a fully insulated, new chicken coop. (id:6769)