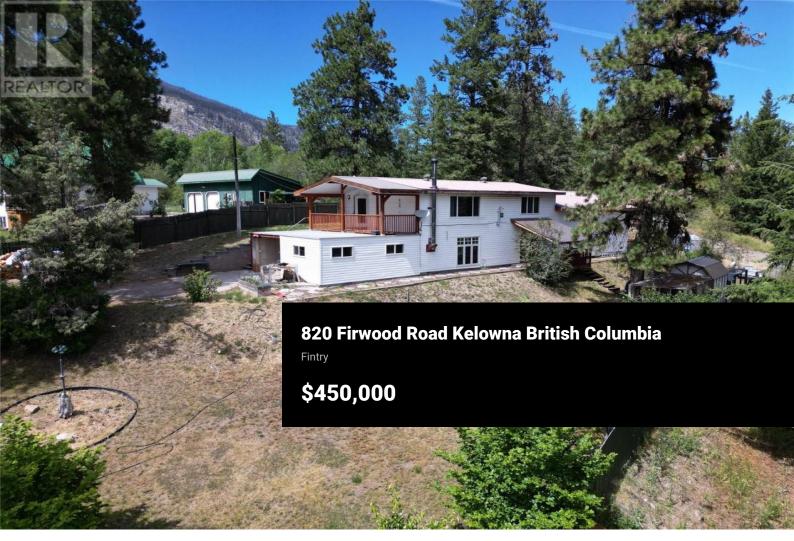

Set on 0.51 acres, this property features three self-contained suites, each with private entrances, kitchens, and laundry facilities. The spacious main suite includes two full bedrooms and a bathroom. The two additional suites on the lower level also have private entrances, full kitchens, and laundry facilities. Ideal for outdoor enthusiasts, this expansive property is nestled in nature and adorned with a variety of fruit trees, including cherry, peach, apple, and plum. While it is connected to municipal water, there is also an onsite well that can be activated or deactivated as needed, offering flexibility in water supply. Enhancing the property's charm is a fully insulated, new chicken coop. (id:6769)