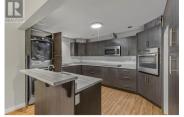

Set on 0.51 acres, this property features three self-contained suites, each with private entrances, kitchens, and laundry facilities. The spacious main suite includes two full bedrooms and a bathroom. The two additional suites on the lower level also have private entrances, full kitchens, and laundry facilities. Ideal for outdoor enthusiasts, this expansive property is nestled in nature and adorned with a variety of fruit trees, including cherry, peach, apple, and plum. While it is connected to municipal water, there is also an onsite well that can be activated or deactivated as needed, offering flexibility in water supply. Enhancing the property's charm is a fully insulated, new chicken coop. (id:6769)