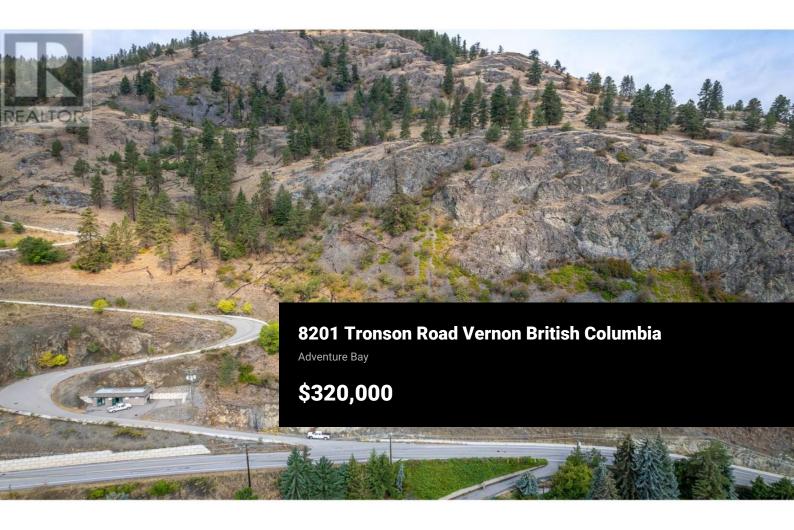

Introducing a rare gem nestled amidst nature's splendor - a magnificent SE facing 2.49-acre lot boasting unparalleled panoramic lake views. Highlights: Sprawling 2.49 acres of unspoiled beauty and mesmerizing panoramic views of the glistening lake and Big blue skies. The sloped lot provides the perfect canvas for your vision and endless potential for a custom-built dream home or vacation escape. Okanagan Lake across the road provides for endless water activity options. (id:6769)