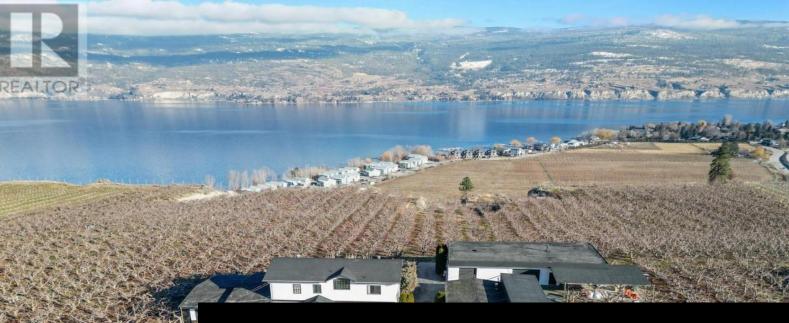

## 8211 Front Bench Road Summerland British Columbia Summerland Rural

\$3,299,999

Welcome to cherry-picking paradise! Nestled in the heart of Summerland's rolling orchards, this 10-acre cherry farm is more than just a home--it's a prime agricultural investment and a lifestyle! Imagine waking up to breathtaking Okanagan Lake views from your 4-bedroom main house, sipping coffee on your expansive patio as the sun rises over the orchard. Need more space? There's a cozy cottage with an attached workshop, a modern mobile home with all the comforts of home, and a detached workshop for all your creative or farming needs. Whether you're dreaming of running a profitable fruit farm, creating a family estate, or simply soaking in the beauty of the valley, this is a must-see! With A1 zoning and ALR designation, this income-generating property is ideal for those seeking an agricultural investment or multi-family living. Enjoy the tranquility of nature while being minutes from award-winning wineries, local markets, and the shores of Okanagan Lake. (id:6769)