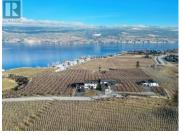

## 8211 Front Bench Road Summerland British Columbia Summerland Rural

\$3,299,999

Welcome to cherry-picking paradise! Nestled in the heart of Summerland's rolling orchards, this 10-acre cherry farm is more than just a home--it's a prime agricultural investment and a lifestyle! Imagine waking up to breathtaking Okanagan Lake views from your 4-bedroom main house, sipping coffee on your expansive patio as the sun rises over the orchard. Need more space? There's a cozy cottage with an attached workshop, a modern mobile home with all the comforts of home, and a detached workshop for all your creative or farming needs. Whether you're dreaming of running a profitable fruit farm, creating a family estate, or simply soaking in the beauty of the valley, this is a must-see! With A1 zoning and ALR designation, this income-generating property is ideal for those seeking an agricultural investment or multi-family living. Enjoy the tranquility of nature while being minutes from award-winning wineries, local markets, and the shores of Okanagan Lake. (id:6769)