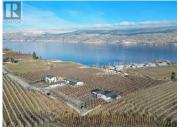

## 8211 Front Bench Road Summerland British Columbia Summerland Rural

\$3,299,999

Welcome to cherry-picking paradise! Nestled in the heart of Summerland's rolling orchards, this 10-acre cherry farm is more than just a home--it's a prime agricultural investment and a lifestyle! Imagine waking up to breathtaking Okanagan Lake views from your 4-bedroom main house, sipping coffee on your expansive patio as the sun rises over the orchard. Need more space? There's a cozy cottage with an attached workshop, a modern mobile home with all the comforts of home, and a detached workshop for all your creative or farming needs. Whether you're dreaming of running a profitable fruit farm, creating a family estate, or simply soaking in the beauty of the valley, this is a must-see! With A1 zoning and ALR designation, this income-generating property is ideal for those seeking an agricultural investment or multi-family living. Enjoy the tranquility of nature while being minutes from award-winning wineries, local markets, and the shores of Okanagan Lake. (id:6769)