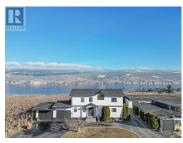

## 8211 Front Bench Road Summerland British Columbia Summerland Rural

\$3,299,999

Welcome to cherry-picking paradise! Nestled in the heart of Summerland's rolling orchards, this 10-acre cherry farm is more than just a home--it's a prime agricultural investment and a lifestyle! Imagine waking up to breathtaking Okanagan Lake views from your 4-bedroom main house, sipping coffee on your expansive patio as the sun rises over the orchard. Need more space? There's a cozy cottage with an attached workshop, a modern mobile home with all the comforts of home, and a detached workshop for all your creative or farming needs. Whether you're dreaming of running a profitable fruit farm, creating a family estate, or simply soaking in the beauty of the valley, this is a must-see! With A1 zoning and ALR designation, this income-generating property is ideal for those seeking an agricultural investment or multi-family living. Enjoy the tranquility of nature while being minutes from award-winning wineries, local markets, and the shores of Okanagan Lake. (id:6769)