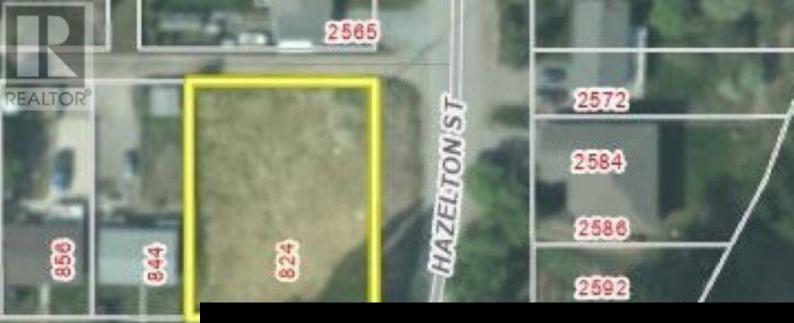

CE'

Riverview infill development opportunity. 12,276 sq ft lot zoned Multi Family RM4. Central location across from Hazelton Park on the Fraser River. Great views of the river and cutbanks. Zoned RM4 with a covenant limiting development to 7 units. 4 water wells drilled for geothermal heating system. Development Permit drawings available. All city services. Listing realtor is seller. (id:6769)