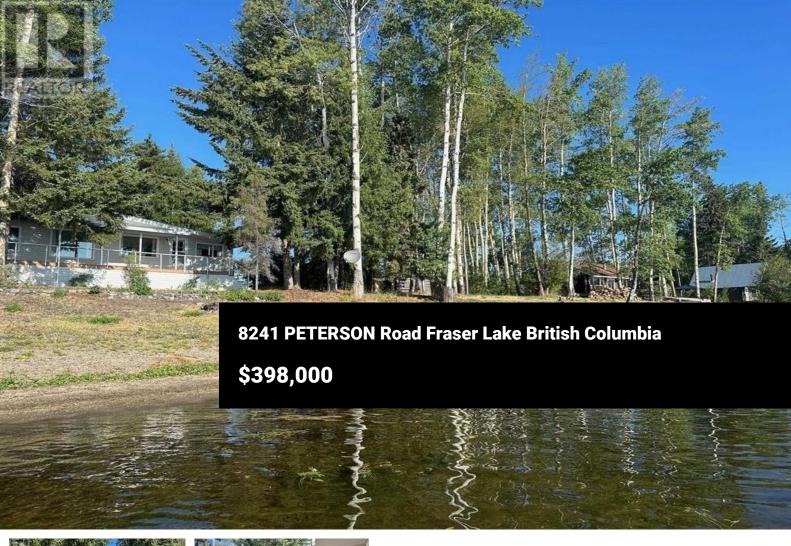

Waterfront home on one of Fraser Lake's nicest beaches that offers spectacular sunrises and calm waters on the east facing beach. This home could be used for a year-round home, or it could make a wonderful vacation property! There is plenty of covered storage space for all your toys and vehicles in the 22' X 24' detached double garage that also has more extra storage in the attached 9' X 24' wood shed and 7' X 16' lean-to. Other great features include a covered front deck to enjoy the lake views, and several mature trees and shrubs. A new metal roof was professionally done in June 2023, and a new water pump was installed August 2023. Peterson Beach campsite and Ormond Creek Canyon hiking trail are nearby. Located less than 2 hours from Prince George and 45 mins from Vanderhoof. (id:6769)