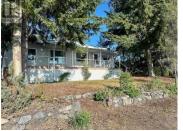

Waterfront home on one of Fraser Lake's nicest beaches that offers spectacular sunrises and calm waters on the east facing beach. This home could be used for a year-round home, or it could make a wonderful vacation property! There is plenty of covered storage space for all your toys and vehicles in the 22' X 24' detached double garage that also has more extra storage in the attached 9' X 24' wood shed and 7' X 16' lean-to. Other great features include a covered front deck to enjoy the lake views, and several mature trees and shrubs. A new metal roof was professionally done in June 2023, and a new water pump was installed August 2023. Peterson Beach campsite and Ormond Creek Canyon hiking trail are nearby. Located less than 2 hours from Prince George and 45 mins from Vanderhoof. (id:6769)