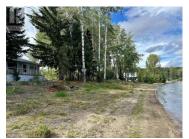

Waterfront home on one of Fraser Lake's nicest beaches that offers spectacular sunrises and calm waters on the east facing beach. This home could be used for a year-round home, or it could make a wonderful vacation property! There is plenty of covered storage space for all your toys and vehicles in the 22' X 24' detached double garage that also has more extra storage in the attached 9' X 24' wood shed and 7' X 16' lean-to. Other great features include a covered front deck to enjoy the lake views, and several mature trees and shrubs. A new metal roof was professionally done in June 2023, and a new water pump was installed August 2023. Peterson Beach campsite and Ormond Creek Canyon hiking trail are nearby. Located less than 2 hours from Prince George and 45 mins from Vanderhoof. (id:6769)