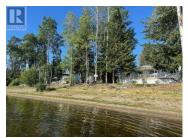

Waterfront home on one of Fraser Lake's nicest beaches that offers spectacular sunrises and calm waters on the east facing beach. This home could be used for a year-round home, or it could make a wonderful vacation property! There is plenty of covered storage space for all your toys and vehicles in the 22' X 24' detached double garage that also has more extra storage in the attached 9' X 24' wood shed and 7' X 16' lean-to. Other great features include a covered front deck to enjoy the lake views, and several mature trees and shrubs. A new metal roof was professionally done in June 2023, and a new water pump was installed August 2023. Peterson Beach campsite and Ormond Creek Canyon hiking trail are nearby. Located less than 2 hours from Prince George and 45 mins from Vanderhoof. (id:6769)