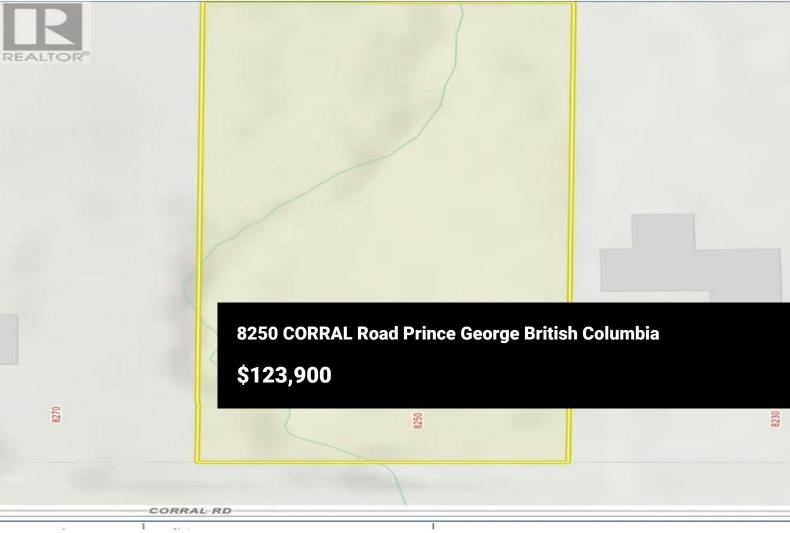

Rural lifestyle with city services! Beautiful and private, 1.1 acre semi rural building lot 10 minutes west of downtown. 150 ft of frontage on paved road, nicely treed, city water and sewer available at lot line. Lots of room to build on this site with small seasonal creek on the west property boundary. Riparian report on file indicates that you can build to within 5 meters of the creek. Walking distance to Beaverly Elementary and easy commute to shopping and all city amenities. List price includes GST. (id:6769)