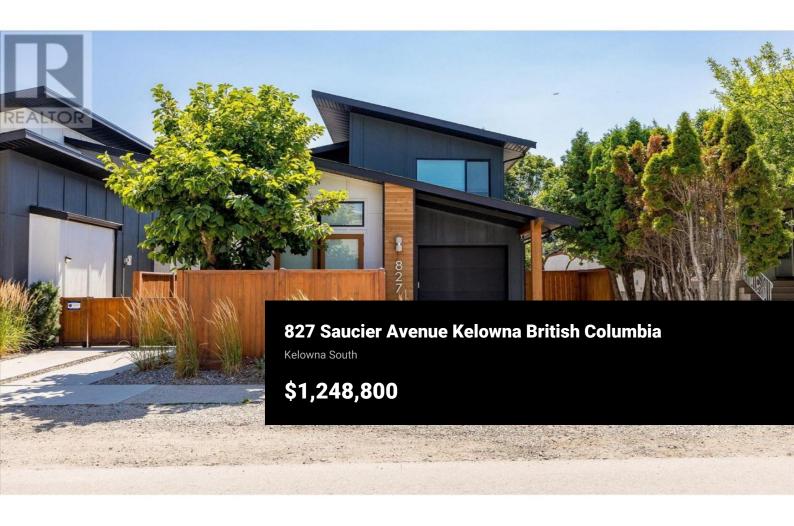

Welcome to 827 Saucier Road, a stunning Thomson Dwellings-built home that seamlessly combines design and functionality. Luxurious finishes, a modern palette, and meticulous craftsmanship are evident throughout. The light-filled, open-concept main level features a gourmet kitchen with a gas range, large eat-up bar, walk-in pantry, and quartz countertops. The flow from the living and dining areas to the outdoor space makes it perfect for entertaining. A convenient main floor laundry room adds to the home's practicality. The mainlevel primary bedroom offers a spa-inspired 5-piece ensuite, a walk-in closet, vaulted ceilings, and private patio access leading to a peaceful courtyard with a magnolia tree. A versatile flex space on this floor can serve as an office, gym, or media room. Additional features include a custom-built, heated detached shed, built-in speakers, Hunter Douglas blinds, a central vacuum ""hide-a-hose"" system, and a security system for added convenience. Upstairs, you'll find two guest rooms, a full bath, and a bright lofted living area - ideal for out-of-town guests, kids, or teens. Located within walking distance of Downtown Kelowna, Rowcliffe Park, Pandosy Village, and Kelowna's beautiful waterfront, this property offers the perfect balance of urban living and tranquility. Book a private showing today and experience this exceptional home firsthand! (id:6769)