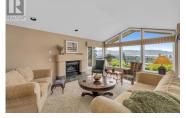

VIEW VIEW VIEW!! Perched above Kelowna this home captures stunning lake, mountain & city views in every direction!! Welcome to this custom home situated in one of the best locations in Glenmore! Offering the perfect blend of convenience and tranquility, this property is designed with all your needs in mind. As you step inside, you'll immediately notice the attention to detail and craftsmanship that went into creating this beautiful home. The floor plan seamlessly connects the living, dining, kitchen areas, and decks, making it ideal for entertaining. The kitchen boasts soaring ceilings and stunning lake views. The main floor features a spacious and inviting primary bedroom with an updated full en-suite including a seamless glass custom shower. One of the highlights of this home is its abundance of outdoor living space. The carefully designed landscaping and private backyard provide plenty of space for relaxation and recreation, with room for a pool. Fantastic central location, close to schools, shopping, restaurants and much more! (id:6769)