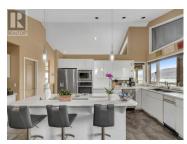

VIEW VIEW VIEW!! Perched above Kelowna this home captures stunning lake, mountain & city views in every direction!! Welcome to this custom home situated in one of the best locations in Glenmore! Offering the perfect blend of convenience and tranquility, this property is designed with all your needs in mind. As you step inside, you'll immediately notice the attention to detail and craftsmanship that went into creating this beautiful home. The floor plan seamlessly connects the living, dining, kitchen areas, and decks, making it ideal for entertaining. The kitchen boasts soaring ceilings and stunning lake views. The main floor features a spacious and inviting primary bedroom with an updated full en-suite including a seamless glass custom shower. One of the highlights of this home is its abundance of outdoor living space. The carefully designed landscaping and private backyard provide plenty of space for relaxation and recreation, with room for a pool. Fantastic central location, close to schools, shopping, restaurants and much more! (id:6769)