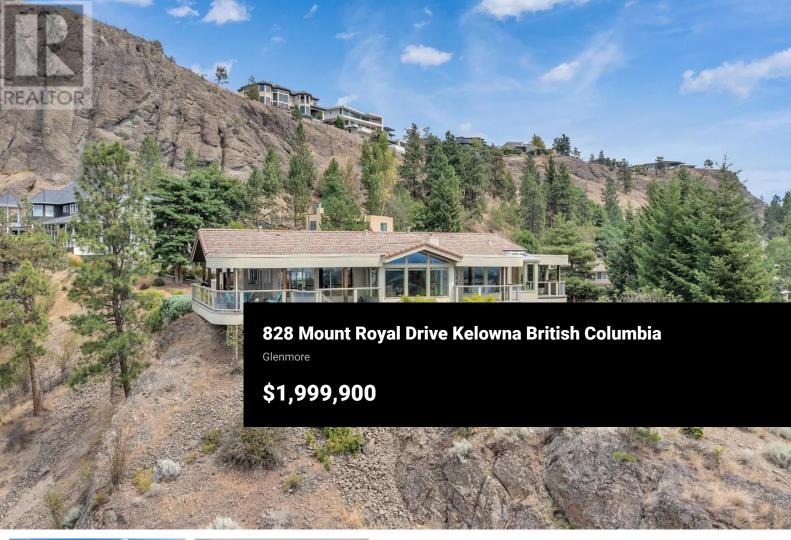

VIEW VIEW VIEW!! Perched above Kelowna this home captures stunning lake, mountain & city views in every direction!! Welcome to this custom home situated in one of the best locations in Glenmore! Offering the perfect blend of convenience and tranquility, this property is designed with all your needs in mind. As you step inside, you'll immediately notice the attention to detail and craftsmanship that went into creating this beautiful home. The floor plan seamlessly connects the living, dining, kitchen areas, and decks, making it ideal for entertaining. The kitchen boasts soaring ceilings and stunning lake views. The main floor features a spacious and inviting primary bedroom with an updated full en-suite including a seamless glass custom shower. One of the highlights of this home is its abundance of outdoor living space. The carefully designed landscaping and private backyard provide plenty of space for relaxation and recreation, with room for a pool. Fantastic central location, close to schools, shopping, restaurants and much more! (id:6769)