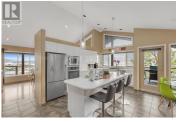

VIEW VIEW VIEW!! Perched above Kelowna this home captures stunning lake, mountain & city views in every direction!! Welcome to this custom home situated in one of the best locations in Glenmore! Offering the perfect blend of convenience and tranquility, this property is designed with all your needs in mind. As you step inside, you'll immediately notice the attention to detail and craftsmanship that went into creating this beautiful home. The floor plan seamlessly connects the living, dining, kitchen areas, and decks, making it ideal for entertaining. The kitchen boasts soaring ceilings and stunning lake views. The main floor features a spacious and inviting primary bedroom with an updated full en-suite including a seamless glass custom shower. One of the highlights of this home is its abundance of outdoor living space. The carefully designed landscaping and private backyard provide plenty of space for relaxation and recreation, with room for a pool. Fantastic central location, close to schools, shopping, restaurants and much more! (id:6769)