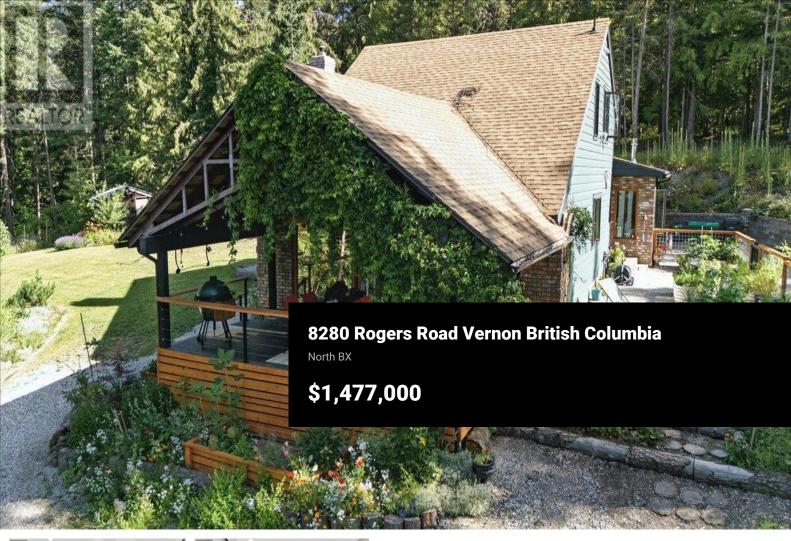

This charming 3-bed, 2-bath home sits on 4.55 acres and offers thoughtfully designed living space across 1.5 floors. The main level features an openconcept layout that seamlessly blends the kitchen, living, and dining areas. The kitchen showcases custom light wood cabinetry, stainless steel appliances, and a large window that frames peaceful forest views. Adjacent to the kitchen, the spacious living room boasts vaulted ceilings, expansive windows, and sliding glass doors that open to a generous outdoor deck perfect for enjoying the natural surroundings. Two bedrooms, a stylish 3-piece bath, and a large laundry room with custom storage cabinets complete the main floor. Upstairs, the primary suite offers a tranquil retreat with a sleek ensuite featuring glass shower enclosures and floating vanities. A dedicated office space provides an ideal setup for remote work, and the primary bed opens onto a private deck for peaceful moments. Throughout the home, two gas stoves add warmth and character. Enjoy stunning forest views from nearly every room.f This warm and inviting home blends rural charm with modern convenience, located just minutes from the ski hill and local shops. Ideal for horse lovers or hobby farmers, the property is approximately 25% cleared and 75% forested, offering a balance of open space and privacy. Features include: A riding arena, Tack room, Hay storage, 2 live...