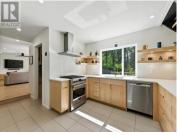

This charming 3-bed, 2-bath home sits on 4.55 acres and offers thoughtfully designed living space across 1.5 floors. The main level features an openconcept layout that seamlessly blends the kitchen, living, and dining areas. The kitchen showcases custom light wood cabinetry, stainless steel appliances, and a large window that frames peaceful forest views. Adjacent to the kitchen, the spacious living room boasts vaulted ceilings, expansive windows, and sliding glass doors that open to a generous outdoor deck perfect for enjoying the natural surroundings. Two bedrooms, a stylish 3-piece bath, and a large laundry room with custom storage cabinets complete the main floor. Upstairs, the primary suite offers a tranquil retreat with a sleek ensuite featuring glass shower enclosures and floating vanities. A dedicated office space provides an ideal setup for remote work, and the primary bed opens onto a private deck for peaceful moments. Throughout the home, two gas stoves add warmth and character. Enjoy stunning forest views from nearly every room.f This warm and inviting home blends rural charm with modern convenience, located just minutes from the ski hill and local shops. Ideal for horse lovers or hobby farmers, the property is approximately 25% cleared and 75% forested, offering a balance of open space and privacy. Features include: A riding arena, Tack room, Hay storage, 2 live...