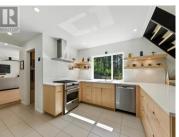

This charming 3-bed, 2-bath home sits on 4.55 acres and offers thoughtfully designed living space across 1.5 floors. The main level features an openconcept layout that seamlessly blends the kitchen, living, and dining areas. The kitchen showcases custom light wood cabinetry, stainless steel appliances, and a large window that frames peaceful forest views. Adjacent to the kitchen, the spacious living room boasts vaulted ceilings, expansive windows, and sliding glass doors that open to a generous outdoor deck perfect for enjoying the natural surroundings. Two bedrooms, a stylish 3-piece bath, and a large laundry room with custom storage cabinets complete the main floor. Upstairs, the primary suite offers a tranquil retreat with a sleek ensuite featuring glass shower enclosures and floating vanities. A dedicated office space provides an ideal setup for remote work, and the primary bed opens onto a private deck for peaceful moments. Throughout the home, two gas stoves add warmth and character. Enjoy stunning forest views from nearly every room.f This warm and inviting home blends rural charm with modern convenience, located just minutes from the ski hill and local shops. Ideal for horse lovers or hobby farmers, the property is approximately 25% cleared and 75% forested, offering a balance of open space and privacy. Features include: A riding arena, Tack room, Hay storage, 2 live...