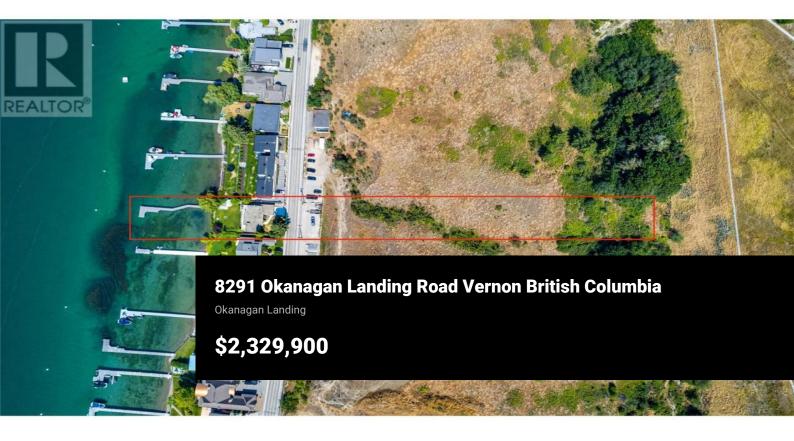

Own over an acre in the popular area of Okanagan Landing with potential to build an additional guest house or subdivide (see Realtor remarks) Discover the charm of lakeside living in this stunning walkout rancher nestled on the shores of Okanagan Lake. With 66 feet of prime lake frontage and a newly installed composite dock with custom lighting, this property offers a perfect waterfront escape. The home spans two levels and features four stylish and comfortable bedrooms. Vaulted ceilings and expansive windows in the spacious living room provide panoramic lake views and fill the space with natural light. A brick-faced gas fireplace adds a cozy ambiance, perfect for relaxing and entertaining. The main floor master bedroom is a serene sanctuary with deck access, an ensuite bathroom, and a walk-in closet. The walkout basement includes a cozy family room with a stone-faced fireplace and three additional bedrooms for family and guests. Outside, a covered patio and a firepit on the sprawling lawn create ideal spots for outdoor entertainment and relaxation. Whether you're seeking a peaceful retreat or a place to entertain, this property epitomizes luxurious Okanagan living, making every day feel like a vacation. (id:6769)