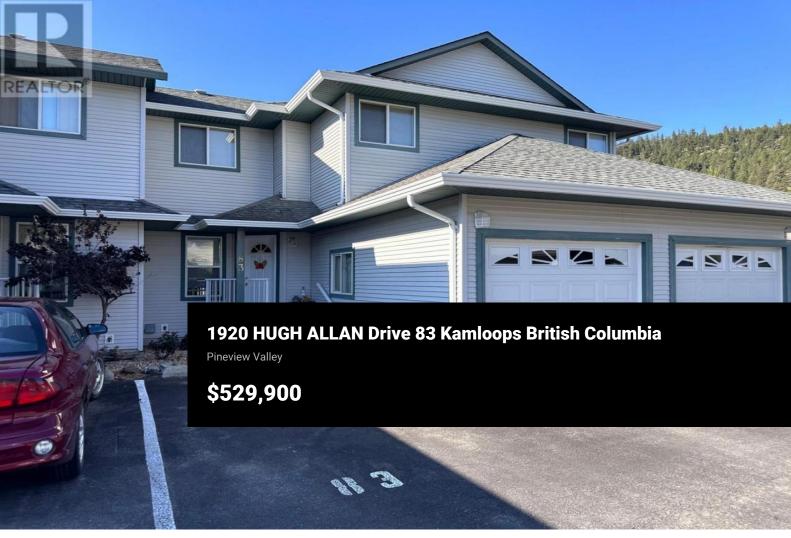

Location, location, location! Currently tenanted, Unit #83 welcomes you. This walkout, basement level entry 3storey townhome truly has everything - including an amazing view. This townhouse comprises 3 beds and 2 baths, presenting an ideal family-friendly home with distinguishing features.

Positioned in a prime location with excellent amenities, this property is a must-see. On the main level, you'll appreciate the convenience of level entry from the garage to the living room, dining room, & kitchen. This well-appointed space is perfect for entertaining or spending quality time with loved ones. Additionally, a sundeck provides a serene spot for relaxation while overlooking the hardcourt facility & playgrounds of Pineview Valley. Venturing to the lower level, you'll find direct access to the yard, an open space allowing you to relish the outdoors while taking in the scenic wonders of Pineview. This fantastic townhouse is a rare find. (id:6769)