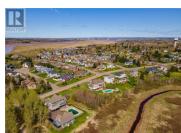

Welcome to your future dream lot located next to 81 Pointe Aux Renards, in one of Dieppe's most sought-after executive neighbourhoods. Ideally situated near top-rated schools and steps from Dieppe's scenic walking trails, this expansive lot offers approx. 100 feet of frontage by 300 feet of depth backing onto Fox Creek; providing exceptional privacy, great views and is generously sized for your custom home. With partial tree coverage and ideal grading, this lot is perfectly suited for a walkout basement. Build in a family-friendly community where quality of life comes first. Don't miss this rare opportunity! HST not applicable. (id:6769)