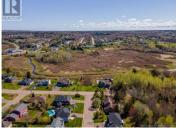

Welcome to your future dream lot located next to 81 Pointe Aux Renards, in one of Dieppe's most sought-after executive neighbourhoods. Ideally situated near top-rated schools and steps from Dieppe's scenic walking trails, this expansive lot offers approx. 100 feet of frontage by 300 feet of depth backing onto Fox Creek; providing exceptional privacy, great views and is generously sized for your custom home. With partial tree coverage and ideal grading, this lot is perfectly suited for a walkout basement. Build in a family-friendly community where quality of life comes first. Don't miss this rare opportunity! HST not applicable. (id:6769)