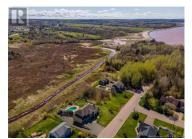

Welcome to your future dream lot located next to 81 Pointe Aux Renards, in one of Dieppe's most sought-after executive neighbourhoods. Ideally situated near top-rated schools and steps from Dieppe's scenic walking trails, this expansive lot offers approx. 100 feet of frontage by 300 feet of depth backing onto Fox Creek; providing exceptional privacy, great views and is generously sized for your custom home. With partial tree coverage and ideal grading, this lot is perfectly suited for a walkout basement. Build in a family-friendly community where quality of life comes first. Don't miss this rare opportunity! HST not applicable. (id:6769)