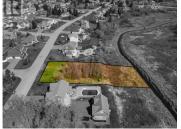

Welcome to your future dream lot located next to 81 Pointe Aux Renards, in one of Dieppe's most sought-after executive neighbourhoods. Ideally situated near top-rated schools and steps from Dieppe's scenic walking trails, this expansive lot offers approx. 100 feet of frontage by 300 feet of depth backing onto Fox Creek; providing exceptional privacy, great views and is generously sized for your custom home. With partial tree coverage and ideal grading, this lot is perfectly suited for a walkout basement. Build in a family-friendly community where quality of life comes first. Don't miss this rare opportunity! HST not applicable. (id:6769)