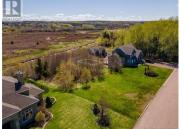

Welcome to your future dream lot located next to 81 Pointe Aux Renards, in one of Dieppe's most sought-after executive neighbourhoods. Ideally situated near top-rated schools and steps from Dieppe's scenic walking trails, this expansive lot offers approx. 100 feet of frontage by 300 feet of depth backing onto Fox Creek; providing exceptional privacy, great views and is generously sized for your custom home. With partial tree coverage and ideal grading, this lot is perfectly suited for a walkout basement. Build in a family-friendly community where quality of life comes first. Don't miss this rare opportunity! HST not applicable. (id:6769)