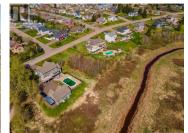

Welcome to your future dream lot located next to 81 Pointe Aux Renards, in one of Dieppe's most sought-after executive neighbourhoods. Ideally situated near top-rated schools and steps from Dieppe's scenic walking trails, this expansive lot offers approx. 100 feet of frontage by 300 feet of depth backing onto Fox Creek; providing exceptional privacy, great views and is generously sized for your custom home. With partial tree coverage and ideal grading, this lot is perfectly suited for a walkout basement. Build in a family-friendly community where quality of life comes first. Don't miss this rare opportunity! HST not applicable. (id:6769)