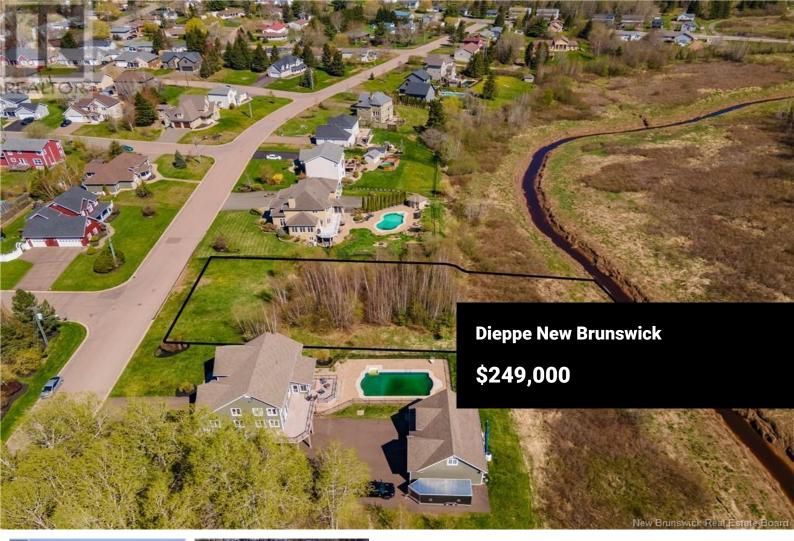

Welcome to your future dream lot located next to 81 Pointe Aux Renards, in one of Dieppe's most sought-after executive neighbourhoods. Ideally situated near top-rated schools and steps from Dieppe's scenic walking trails, this expansive lot offers approx. 100 feet of frontage by 300 feet of depth backing onto Fox Creek; providing exceptional privacy, great views and is generously sized for your custom home. With partial tree coverage and ideal grading, this lot is perfectly suited for a walkout basement. Build in a family-friendly community where quality of life comes first. Don't miss this rare opportunity! HST not applicable. (id:6769)