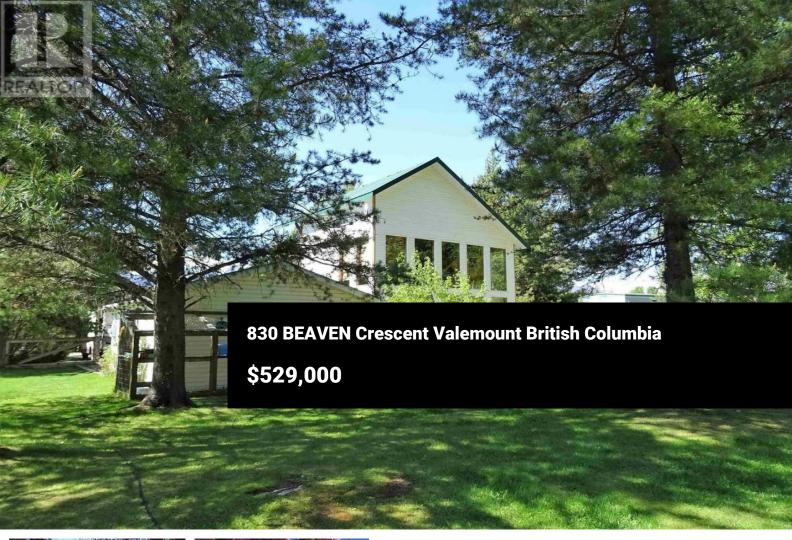

New price! Custom details throughout. Perfect vacation rental plus zoned for 2 dwellings. Looking to be wowed by this super unique home then you must take a look. Potential 3 bdrm 2.5 bath home packs a lot of punch in 1.5 storied, over 2000 sf of completely finished space. Gorgeous master suite or another living space boards floor to ceiling windows, fireplace 30 ft vaulted ceilings and more. The studio/loft can be utilized as another bedroom or study and leads onto a private deck with glorious mountain views! Skylit open concept kitchen has new counters and pantries. Main bath w/vessel sink and a fabulous "spa" bathroom. Fantastic 0.69 acre lot beautifully landscaped and truly is like your own park. Great 16x24 garage with 200 amp service and 2 pc bath. (id:6769)