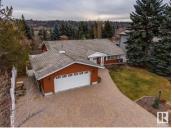

Extremely private and spectacular location adjacent to Edmonton's River Valley. This elegant 1900+ sqft classic brick, walkout bungalow is sitting upon a close to 12,000 sqft (0.273 of an acre) lot in highly sought after Laurier Heights. This property presents the opportunity for a fresh revitalization/redevelopment on one of the most extraordinary and breathtaking locations in the city. Very rarely does an opportunity like this present itself in such a prestigious neighborhood! (id:6769)