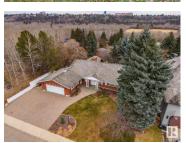

Extremely private and spectacular location adjacent to Edmonton's River Valley. This elegant 1900+ sqft classic brick, walkout bungalow is sitting upon a close to 12,000 sqft (0.273 of an acre) lot in highly sought after Laurier Heights. This property presents the opportunity for a fresh revitalization/redevelopment on one of the most extraordinary and breathtaking locations in the city. Very rarely does an opportunity like this present itself in such a prestigious neighborhood! (id:6769)