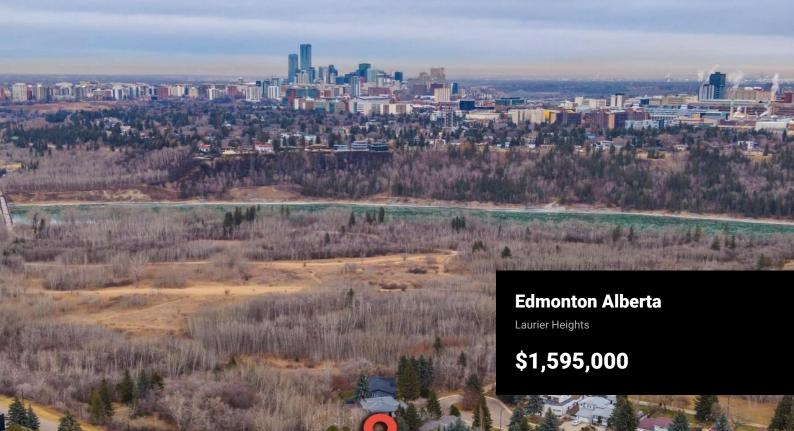

Extremely private and spectacular location adjacent to Edmonton's River Valley. This elegant 1900+ sqft classic brick, walkout bungalow is sitting upon a close to 12,000 sqft (0.273 of an acre) lot in highly sought after Laurier Heights. This property presents the opportunity for a fresh revitalization/redevelopment on one of the most extraordinary and breathtaking locations in the city. Very rarely does an opportunity like this present itself in such a prestigious neighborhood! (id:6769)