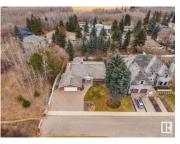

Extremely private and spectacular location adjacent to Edmonton's River Valley. This elegant 1900+ sqft classic brick, walkout bungalow is sitting upon a close to 12,000 sqft (0.273 of an acre) lot in highly sought after Laurier Heights. This property presents the opportunity for a fresh revitalization/redevelopment on one of the most extraordinary and breathtaking locations in the city. Very rarely does an opportunity like this present itself in such a prestigious neighborhood! (id:6769)