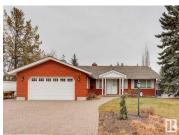

Extremely private and spectacular location adjacent to Edmonton's River Valley. This elegant 1900+ sqft classic brick, walkout bungalow is sitting upon a close to 12,000 sqft (0.273 of an acre) lot in highly sought after Laurier Heights. This property presents the opportunity for a fresh revitalization/redevelopment on one of the most extraordinary and breathtaking locations in the city. Very rarely does an opportunity like this present itself in such a prestigious neighborhood! (id:6769)