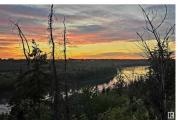

## **Edmonton Alberta**

118 St NW

84 Ave

Windsor Park (Edmonton)

\$777,000

Please price-compare: 625 sq.m., 6726 sq.ft., 50-foot front, 38-foot lane way access. Build a 38 ft. wide 3-storey home and a triple garage. Best Southwest sunset view on Saskatchewan Drive. Because you are directly across from Irene's Lookout you see the whole River Valley from your new second and third floors. Serviced lot is cleared and flat - no demolition required. Motivated seller. (id:6769)