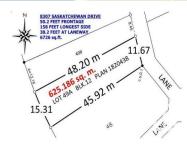

## 8307 SASK DRIVE

Wan Dr NN

Saskatchewan Dr NW

## **Edmonton Alberta**

118 St NW

84 Ave

Windsor Park (Edmonton)

\$777,000

Please price-compare: 625 sq.m., 6726 sq.ft., 50-foot front, 38-foot lane way access. Build a 38 ft. wide 3-storey home and a triple garage. Best Southwest sunset view on Saskatchewan Drive. Because you are directly across from Irene's Lookout you see the whole River Valley from your new second and third floors. Serviced lot is cleared and flat - no demolition required. Motivated seller. (id:6769)