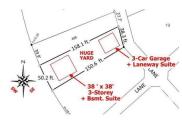

## **Edmonton Alberta**

118 St NW

84 Ave

Windsor Park (Edmonton)

\$777,000

Please price-compare: 625 sq.m., 6726 sq.ft., 50-foot front, 38-foot lane way access. Build a 38 ft. wide 3-storey home and a triple garage. Best Southwest sunset view on Saskatchewan Drive. Because you are directly across from Irene's Lookout you see the whole River Valley from your new second and third floors. Serviced lot is cleared and flat - no demolition required. Motivated seller. (id:6769)