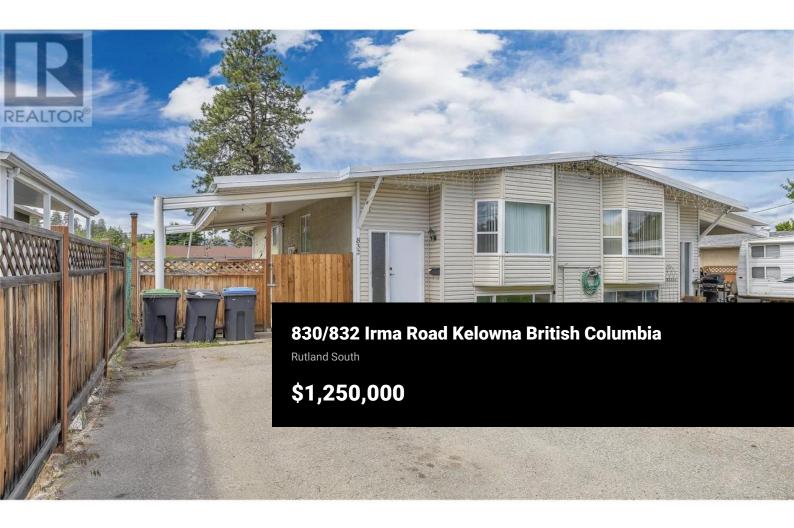

INVESTOR ALERT - ZONED MF1 - A large duplex in a nice neighbourhood close to several schools and conveniently located for easy access to the centre of Kelowna. This Duplex has 10 bedrooms and 4 bathrooms and has lots of outside parking. There are five bedrooms per side and the lot has been zoned to allow stratification and up to 6 doors. This is nice family neighbourhood. The property is tenanted and tenants wish to stay. There is a lot of value in the building has it currently operates and the land could be further developed in the future to allow up to 6 doors according to the city of Kelowna. A great investment opportunity. (id:6769)