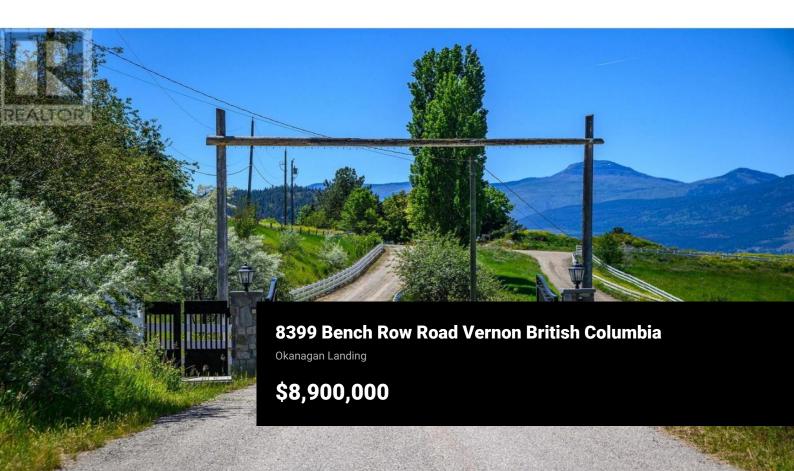

××

RE/MAX Kelowna 100-1553 Harvey Avenue Kelowna, BC, Canada A once in a lifetime Trophy Estate property! Follow Bench Row Road to the end, where the hills make a serene backdrop for this gated 25.65 acre estate. In complete privacy you can forever take in the unparalleled 180 degree south facing view of Okanagan Lake. Gently rolling fields are fully fenced and irrigation is available. Picture your horses running free - or perhaps a vineyard? Deluxe 60x40' drive through shop with 50amp RV hook ups, boat storage and more. This 3-bay shop is fully loaded with bath, laundry, office, surround sound, custom cabinetry and security! On the knoll, where the view is never-ending, this custom Timber Frame and exquisite stonework blends into the natural setting. This sprawling ranch style home is in the finishing stages. With over 4000 sq ft on the main and an additional full 4000 sq ft basement, this magnificent open beam plan is designed for generations of family and friends to come. Featuring a showpiece custom spiral staircase that will be a conversation for all. A future pool would be right off the grand patio, overlooking the lake. Oversized double garage and loads of level parking. From this oasis, you are mere minutes from the rest of the world - the yacht club, beaches, parks and trails, world class golf and wellness retreat, Silver Star Ski Resort and the Kelowna international airport! (id:6769)