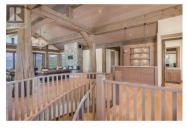

A once in a Lifetime Trophy Estate Property. A rare opportunity to own a breathtaking estate at the end of Bench Row Road. Gated and private, this gently rolling 25.65-acres is fenced and cross-fenced in solid 2x8 fir plank fencing. Irrigation ready for connection. Just picture your horses or future vineyard here! Perched on the knoll to take command of the 180 degree; southfacing views of Okanagan Lake, this custom Timber Frame ranch-style home blends seamlessly with the landscape. This Heartwood Homes masterpiece, offers over 4,100 sq.ft. on each level with a showpiece custom spiral staircase connecting the two. Impressive timbers, natural stone, walls of glass and hardwood floors set the stage for exquisite lighting, custom kitchen with Wolfe and Subzero appliances, and stunning RH chandeliers and fixtures. Five bedrooms, 4 full and 3 half baths, amazing custom office, media room, wet bars, sauna, and massive games/entertainment spaces. Heated floors, security, every convenience! Plans for future lakeview pool off the massive patio! The 3 bay- 60x40' fully loaded deluxe drive-through shop features 50amp RV hookups, full bath, laundry, office, custom cabinetry, surround sound, cameras and security. You will always know where Dad is! Second matching shop for outdoor storage too! From this serenity, you are mere minutes to the yacht club, beaches, parks, rail trail, w...