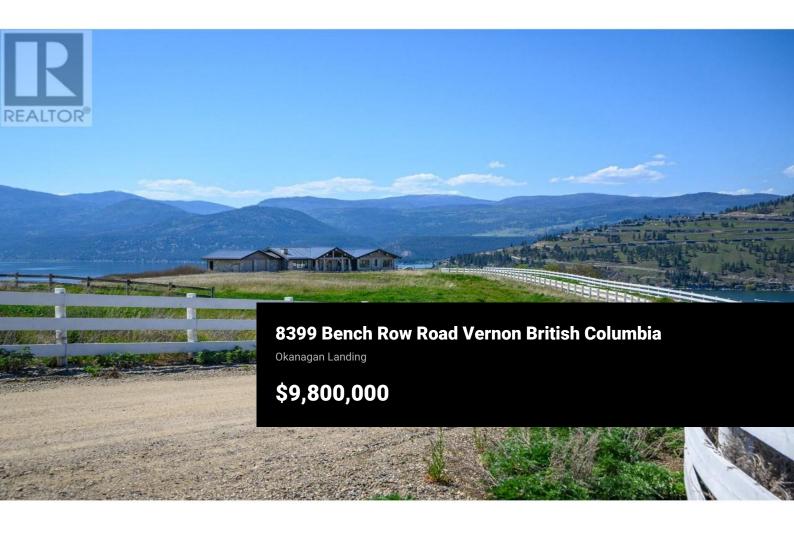

A once in a Lifetime Trophy Estate Property. A rare opportunity to own a breathtaking estate at the end of Bench Row Road. Gated and private, this gently rolling 25.65-acres is fenced and cross-fenced in solid 2x8 fir plank fencing. Irrigation ready for connection. Just picture your horses or future vineyard here! Perched on the knoll to take command of the 180 degree; southfacing views of Okanagan Lake, this custom Timber Frame ranch-style home blends seamlessly with the landscape. This Heartwood Homes masterpiece, offers over 4,100 sq.ft. on each level with a showpiece custom spiral staircase connecting the two. Impressive timbers, natural stone, walls of glass and hardwood floors set the stage for exquisite lighting, custom kitchen with Wolfe and Subzero appliances, and stunning RH chandeliers and fixtures. Five bedrooms, 4 full and 3 half baths, amazing custom office, media room, wet bars, sauna, and massive games/entertainment spaces. Heated floors, security, every convenience! Plans for future lakeview pool off the massive patio! The 3 bay- 60x40' fully loaded deluxe drive-through shop features 50amp RV hookups, full bath, laundry, office, custom cabinetry, surround sound, cameras and security. You will always know where Dad is! Second matching shop for outdoor storage too! From this serenity, you are mere minutes to the yacht club, beaches, parks, rail trail, w...