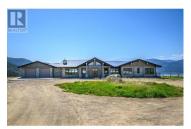

A once in a Lifetime Trophy Estate Property. A rare opportunity to own a breathtaking estate at the end of Bench Row Road. Gated and private, this gently rolling 25.65-acres is fenced and cross-fenced in solid 2x8 fir plank fencing. Irrigation ready for connection. Just picture your horses or future vineyard here! Perched on the knoll to take command of the 180 degree; southfacing views of Okanagan Lake, this custom Timber Frame ranch-style home blends seamlessly with the landscape. This Heartwood Homes masterpiece, offers over 4,100 sq.ft. on each level with a showpiece custom spiral staircase connecting the two. Impressive timbers, natural stone, walls of glass and hardwood floors set the stage for exquisite lighting, custom kitchen with Wolfe and Subzero appliances, and stunning RH chandeliers and fixtures. Five bedrooms, 4 full and 3 half baths, amazing custom office, media room, wet bars, sauna, and massive games/entertainment spaces. Heated floors, security, every convenience! Plans for future lakeview pool off the massive patio! The 3 bay- 60x40' fully loaded deluxe drive-through shop features 50amp RV hookups, full bath, laundry, office, custom cabinetry, surround sound, cameras and security. You will always know where Dad is! Second matching shop for outdoor storage too! From this serenity, you are mere minutes to the yacht club, beaches, parks, rail trail, w...