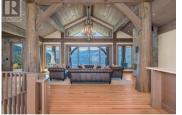

A once in a Lifetime Trophy Estate Property. A rare opportunity to own a breathtaking estate at the end of Bench Row Road. Gated and private, this gently rolling 25.65-acres is fenced and cross-fenced in solid 2x8 fir plank fencing. Irrigation ready for connection. Just picture your horses or future vineyard here! Perched on the knoll to take command of the 180 degree; southfacing views of Okanagan Lake, this custom Timber Frame ranch-style home blends seamlessly with the landscape. This Heartwood Homes masterpiece, offers over 4,100 sq.ft. on each level with a showpiece custom spiral staircase connecting the two. Impressive timbers, natural stone, walls of glass and hardwood floors set the stage for exquisite lighting, custom kitchen with Wolfe and Subzero appliances, and stunning RH chandeliers and fixtures. Five bedrooms, 4 full and 3 half baths, amazing custom office, media room, wet bars, sauna, and massive games/entertainment spaces. Heated floors, security, every convenience! Plans for future lakeview pool off the massive patio! The 3 bay- 60x40' fully loaded deluxe drive-through shop features 50amp RV hookups, full bath, laundry, office, custom cabinetry, surround sound, cameras and security. You will always know where Dad is! Second matching shop for outdoor storage too! From this serenity, you are mere minutes to the yacht club, beaches, parks, rail trail, w...