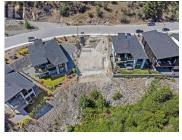

Build your dream home in Lakestone! This walkout style lot backs on to a serene green space with forest views, encompassed with in a walking loop and is on a no-thru road. It provides an opportunity to build a West Coast Contemporary home built to your perfection! Lakestone is a Master Planned community along the shore of Okanagan Lake and just 20 minutes to Kelowna. Ownership includes access to all Lakestone amenities including the multi million dollar facilities of the Lake Club & Centre Club, Tennis & Pickle Ball Courts and over 25 kms of beautiful hiking & biking trails. Close to schools (the bus comes right up to the corner), local wineries and orchards, lakes, golf, airport & all amenities of Lake Country. Enjoy the perfect Okanagan lifestyle in one of Canada's fastest growing communities with one of the last available lots! Price is +GST (id:6769)