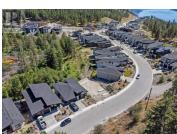

Build your dream home in Lakestone! This walkout style lot backs on to a serene green space with forest views, encompassed with in a walking loop and is on a no-thru road. It provides an opportunity to build a West Coast Contemporary home built to your perfection! Lakestone is a Master Planned community along the shore of Okanagan Lake and just 20 minutes to Kelowna. Ownership includes access to all Lakestone amenities including the multi million dollar facilities of the Lake Club & Centre Club, Tennis & Pickle Ball Courts and over 25 kms of beautiful hiking & biking trails. Close to schools (the bus comes right up to the corner), local wineries and orchards, lakes, golf, airport & all amenities of Lake Country. Enjoy the perfect Okanagan lifestyle in one of Canada's fastest growing communities with one of the last available lots! Price is +GST (id:6769)