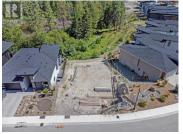

Build your dream home in Lakestone! This walkout style lot backs on to a serene green space with forest views, encompassed with in a walking loop and is on a no-thru road. It provides an opportunity to build a West Coast Contemporary home built to your perfection! Lakestone is a Master Planned community along the shore of Okanagan Lake and just 20 minutes to Kelowna. Ownership includes access to all Lakestone amenities including the multi million dollar facilities of the Lake Club & Centre Club, Tennis & Pickle Ball Courts and over 25 kms of beautiful hiking & biking trails. Close to schools (the bus comes right up to the corner), local wineries and orchards, lakes, golf, airport & all amenities of Lake Country. Enjoy the perfect Okanagan lifestyle in one of Canada's fastest growing communities with one of the last available lots! Price is +GST (id:6769)