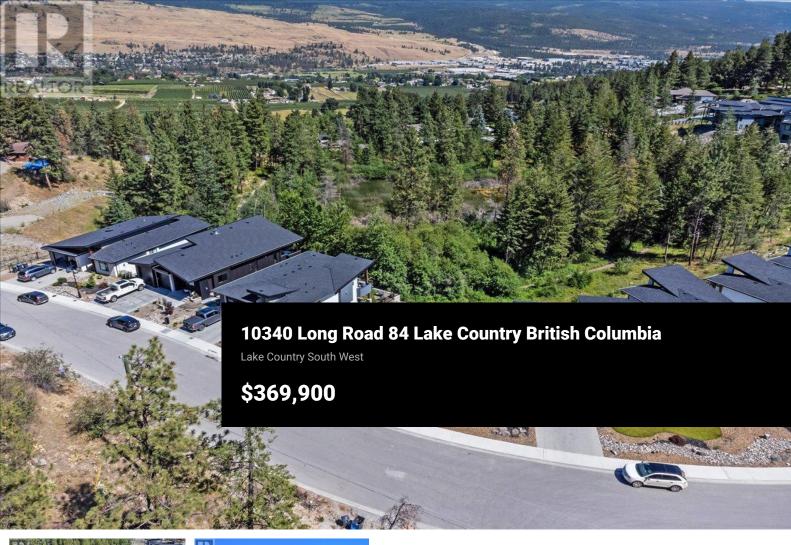

Build your dream home in Lakestone! This walkout style lot backs on to a serene green space with forest views, encompassed with in a walking loop and is on a no-thru road. It provides an opportunity to build a West Coast Contemporary home built to your perfection! Lakestone is a Master Planned community along the shore of Okanagan Lake and just 20 minutes to Kelowna. Ownership includes access to all Lakestone amenities including the multi million dollar facilities of the Lake Club & Centre Club, Tennis & Pickle Ball Courts and over 25 kms of beautiful hiking & biking trails. Close to schools (the bus comes right up to the corner), local wineries and orchards, lakes, golf, airport & all amenities of Lake Country. Enjoy the perfect Okanagan lifestyle in one of Canada's fastest growing communities with one of the last available lots! Price is +GST (id:6769)