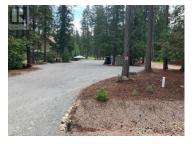

Is it time to own your piece of paradise? Beautifully landscaped lot with 2014 Solitude Grand Design 40' 5th wheel, garden shed & custom fire pit backing on to the 9th fairway of the Mabel Lake Golf and Airpark, c/w two RV hookups. Build your dream home & make this prestigious address your year-round home. The 5th wheel is beautifully appointed with laminant/carpet flooring, shaker cabinetry, Corian counters, a large island & black appliances, dinette & 4 chairs. Fully furnished w/ two La-z-Boy recliners & two La-z-Boy single hide-abeds in the living room. The primary bedroom boasts a California King size bed. Amazing storage throughout and a Cummins Onan propane generator on board as well as a Dyson vacuum for easy clean up when leaving. The outdoor dinette with 6 chairs c/w cushions and BBQ round out the package. The property is located at the Mabel Lake Resort and Marina which includes a spectacular Les Furber designed golf course, seasonal clubhouse and restaurant, boat launch, store, beach, pickleball courts and all the resort/marina amenities connected by cart, walking and cycling trail system. This is Okanagan lifestyle at its finest on the north end of the 26 mile long, pristine, largely undiscovered Mabel Lake. Very good fishing for large Lake, Rainbow and Bull Trout and even Wild Salmon for a short season. Fair fishing for Rainbows and Kokanee in the hot...