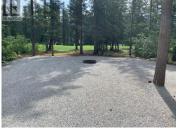

Is it time to own your piece of paradise? Beautifully landscaped lot with 2014 Solitude Grand Design 40' 5th wheel, garden shed & custom fire pit backing on to the 9th fairway of the Mabel Lake Golf and Airpark, c/w two RV hookups. Build your dream home & make this prestigious address your year-round home. The 5th wheel is beautifully appointed with laminant/carpet flooring, shaker cabinetry, Corian counters, a large island & black appliances, dinette & 4 chairs. Fully furnished w/ two La-z-Boy recliners & two La-z-Boy single hide-abeds in the living room. The primary bedroom boasts a California King size bed. Amazing storage throughout and a Cummins Onan propane generator on board as well as a Dyson vacuum for easy clean up when leaving. The outdoor dinette with 6 chairs c/w cushions and BBQ round out the package. The property is located at the Mabel Lake Resort and Marina which includes a spectacular Les Furber designed golf course, seasonal clubhouse and restaurant, boat launch, store, beach, pickleball courts and all the resort/marina amenities connected by cart, walking and cycling trail system. This is Okanagan lifestyle at its finest on the north end of the 26 mile long, pristine, largely undiscovered Mabel Lake. Very good fishing for large Lake, Rainbow and Bull Trout and even Wild Salmon for a short season. Fair fishing for Rainbows and Kokanee in the hot...