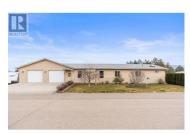

## 9510 Highway 97 Other 84 Vernon British Columbia Swan Lake West

\$697,000

Welcome to a rare gem in the sought-after Lawrence Heights adult community! Unlike most homes in the area, this one was built with timeless, traditional framing--an enduring testament to guality and craftsmanship. With 4 generous bedrooms and 3 bathrooms, there's plenty of space for you and your guests. The stunning kitchen is designed to inspire, boasting sleek newer appliances, fresh quartz countertops, and abundant cupboard space--perfect for creating everything from everyday meals to show-stopping feasts. Step outside to the large 12 x 24 covered deck off the dining room, featuring a gas BBQ hookup and a man door to the oversized 2-door heated garage, which measures an impressive 28 x 26 and offers 200-amp service. The triple-car driveway and RV parking with 30-amp service add even more convenience. The walk-out basement opens to an oversized, beautifully landscaped yard with raised garden beds, a delightful rose garden, and breathtaking valley and mountain views. Whether you're a gardening enthusiast or simply enjoy nature's serenity, this backyard is your private oasis. Located just minutes from Spallumcheen Golf Course, O'Keefe Ranch, and Lake Okanagan, this home combines comfort, beauty, and location into one incredible package. It's more than just a home--it's the lifestyle upgrade you've been waiting for. (id:6769)