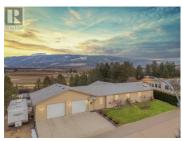

## 9510 Highway 97 Other 84 Vernon British Columbia Swan Lake West

\$697,000

Welcome to a rare gem in the sought-after Lawrence Heights adult community! Unlike most homes in the area, this one was built with timeless, traditional framing--an enduring testament to guality and craftsmanship. With 4 generous bedrooms and 3 bathrooms, there's plenty of space for you and your guests. The stunning kitchen is designed to inspire, boasting sleek newer appliances, fresh quartz countertops, and abundant cupboard space--perfect for creating everything from everyday meals to show-stopping feasts. Step outside to the large 12 x 24 covered deck off the dining room, featuring a gas BBQ hookup and a man door to the oversized 2-door heated garage, which measures an impressive 28 x 26 and offers 200-amp service. The triple-car driveway and RV parking with 30-amp service add even more convenience. The walk-out basement opens to an oversized, beautifully landscaped yard with raised garden beds, a delightful rose garden, and breathtaking valley and mountain views. Whether you're a gardening enthusiast or simply enjoy nature's serenity, this backyard is your private oasis. Located just minutes from Spallumcheen Golf Course, O'Keefe Ranch, and Lake Okanagan, this home combines comfort, beauty, and location into one incredible package. It's more than just a home--it's the lifestyle upgrade you've been waiting for. (id:6769)