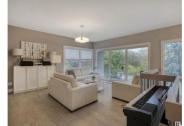

Welcome to VALLEYVIEW! Turnkey mid-century hillside bungalow offering over 4,200 Sq.Ft. of professionally renovated living space on a massive 1,300SQM PIE SHAPED LOT. Just minutes from downtown and the University, this home is flooded with natural light through its numerous floor-to-ceiling windows and open floor plan. The elegant living and dining areas overlook the River Valley, while the dream kitchen features professional-grade appliances, a 10 island with seating for six, and a cozy family room with a gas fireplace. The master suite boasts a 5-piece ensuite, a 20' walk-in closet, and patio access. A second bedroom or home office completes the main floor. The lower level includes a rec room, three bedrooms with floor-to-ceiling windows, a fourth bedroom with an ensuite, and a laundry room. With 3 new H.E. furnaces installed in 2022 and a heated 4-car garage engineered for potential expansion, this one-of-a-kind property must be seen to be fully appreciated! (id:6769)