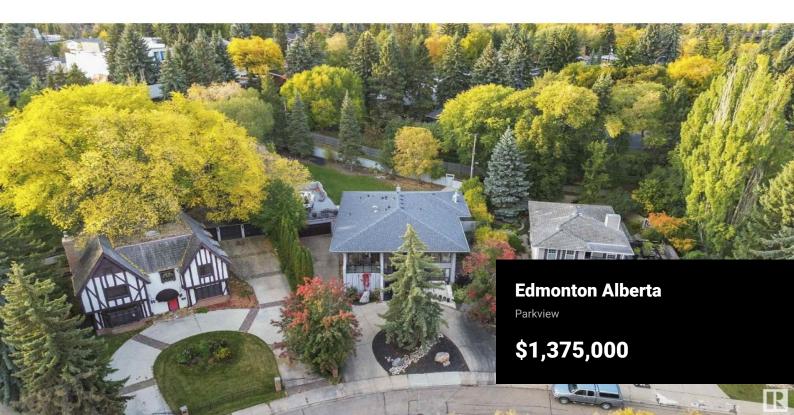

Welcome to VALLEYVIEW! Turnkey mid-century hillside bungalow offering over 4,200 Sq.Ft. of professionally renovated living space on a massive 1,300SQM PIE SHAPED LOT. Just minutes from downtown and the University, this home is flooded with natural light through its numerous floor-to-ceiling windows and open floor plan. The elegant living and dining areas overlook the River Valley, while the dream kitchen features professional-grade appliances, a 10 island with seating for six, and a cozy family room with a gas fireplace. The master suite boasts a 5-piece ensuite, a 20' walk-in closet, and patio access. A second bedroom or home office completes the main floor. The lower level includes a rec room, three bedrooms with floor-to-ceiling windows, a fourth bedroom with an ensuite, and a laundry room. With 3 new H.E. furnaces installed in 2022 and a heated 4-car garage engineered for potential expansion, this one-of-a-kind property must be seen to be fully appreciated! (id:6769)