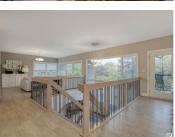

Welcome to VALLEYVIEW! Turnkey mid-century hillside bungalow offering over 4,200 Sq.Ft. of professionally renovated living space on a massive 1,300SQM PIE SHAPED LOT. Just minutes from downtown and the University, this home is flooded with natural light through its numerous floor-to-ceiling windows and open floor plan. The elegant living and dining areas overlook the River Valley, while the dream kitchen features professional-grade appliances, a 10 island with seating for six, and a cozy family room with a gas fireplace. The master suite boasts a 5-piece ensuite, a 20' walk-in closet, and patio access. A second bedroom or home office completes the main floor. The lower level includes a rec room, three bedrooms with floor-to-ceiling windows, a fourth bedroom with an ensuite, and a laundry room. With 3 new H.E. furnaces installed in 2022 and a heated 4-car garage engineered for potential expansion, this one-of-a-kind property must be seen to be fully appreciated! (id:6769)