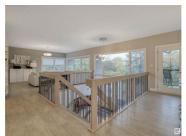

Welcome to VALLEYVIEW! Turnkey mid-century hillside bungalow offering over 4,200 Sq.Ft. of professionally renovated living space on a massive 1,300SQM PIE SHAPED LOT. Just minutes from downtown and the University, this home is flooded with natural light through its numerous floor-to-ceiling windows and open floor plan. The elegant living and dining areas overlook the River Valley, while the dream kitchen features professional-grade appliances, a 10' island with seating for six, and a cozy family room with a gas fireplace. The master suite boasts a 5-piece ensuite, a 20' walk-in closet, and patio access. A second bedroom or home office completes the main floor. The lower level includes a rec room, three bedrooms with floor-to-ceiling windows, a fourth bedroom with an ensuite, and a laundry room. With 3 new H.E. furnaces installed in 2022 and a heated 4-car garage engineered for potential expansion, this one-of-a-kind property must be seen to be fully appreciated! (id:6769)