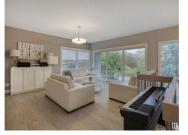

Welcome to VALLEYVIEW! Turnkey mid-century hillside bungalow offering over 4,200 Sq.Ft. of professionally renovated living space on a massive 1,300SQM PIE SHAPED LOT. Just minutes from downtown and the University, this home is flooded with natural light through its numerous floor-to-ceiling windows and open floor plan. The elegant living and dining areas overlook the River Valley, while the dream kitchen features professional-grade appliances, a 10' island with seating for six, and a cozy family room with a gas fireplace. The master suite boasts a 5-piece ensuite, a 20' walk-in closet, and patio access. A second bedroom or home office completes the main floor. The lower level includes a rec room, three bedrooms with floor-to-ceiling windows, a fourth bedroom with an ensuite, and a laundry room. With 3 new H.E. furnaces installed in 2022 and a heated 4-car garage engineered for potential expansion, this one-of-a-kind property must be seen to be fully appreciated! (id:6769)