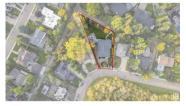

Welcome to VALLEYVIEW! Turnkey mid-century hillside bungalow offering over 4,200 Sq.Ft. of professionally renovated living space on a massive 1,300SQM PIE SHAPED LOT. Just minutes from downtown and the University, this home is flooded with natural light through its numerous floor-to-ceiling windows and open floor plan. The elegant living and dining areas overlook the River Valley, while the dream kitchen features professional-grade appliances, a 10' island with seating for six, and a cozy family room with a gas fireplace. The master suite boasts a 5-piece ensuite, a 20' walk-in closet, and patio access. A second bedroom or home office completes the main floor. The lower level includes a rec room, three bedrooms with floor-to-ceiling windows, a fourth bedroom with an ensuite, and a laundry room. With 3 new H.E. furnaces installed in 2022 and a heated 4-car garage engineered for potential expansion, this one-of-a-kind property must be seen to be fully appreciated! (id:6769)