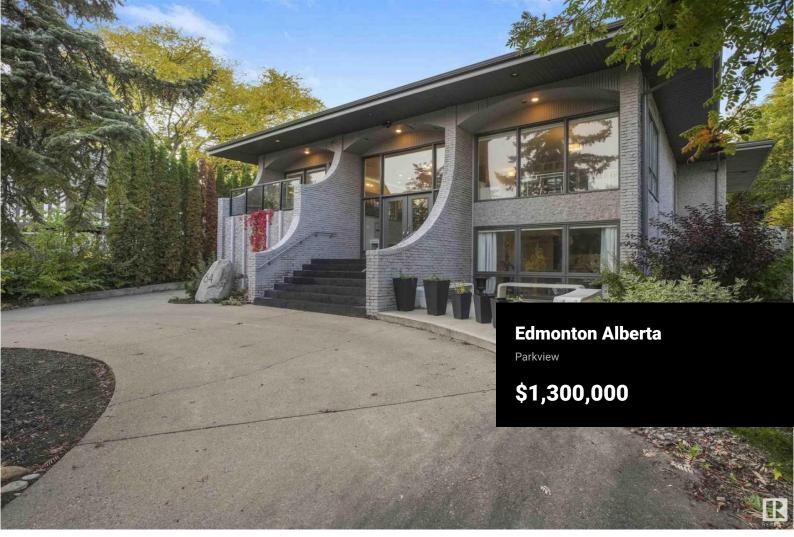

Welcome to VALLEYVIEW! Turnkey mid-century hillside bungalow offering over 4,200 Sq.Ft. of professionally renovated living space on a massive 1,300SQM PIE SHAPED LOT. Just minutes from downtown and the University, this home is flooded with natural light through its numerous floor-to-ceiling windows and open floor plan. The elegant living and dining areas overlook the River Valley, while the dream kitchen features professional-grade appliances, a 10' island with seating for six, and a cozy family room with a gas fireplace. The master suite boasts a 5-piece ensuite, a 20' walk-in closet, and patio access. A second bedroom or home office completes the main floor. The lower level includes a rec room, three bedrooms with floor-to-ceiling windows, a fourth bedroom with an ensuite, and a laundry room. With 3 new H.E. furnaces installed in 2022 and a heated 4-car garage engineered for potential expansion, this one-of-a-kind property must be seen to be fully appreciated! (id:6769)