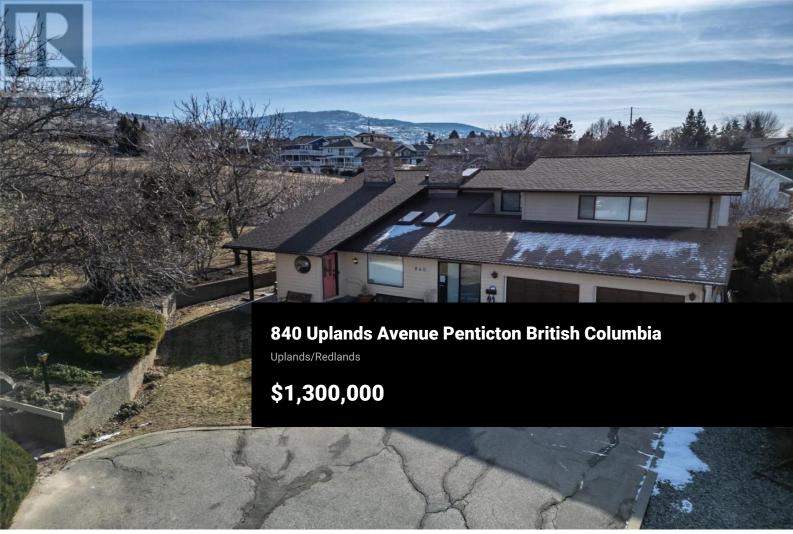

COURT ORDERED SALE - PROPERTY IS AS IS WHERE IS Welcome to 840 Uplands, nestled in this esteemed neighbourhood you will find a very distinguished property that epitomized upscale living in a picturesque setting. This residence offers a harmonious blend of spacious design, modern amenities and breathtaking natural beauty, making it a coveted address for discerning homeowners. Spanning 3688 square feet, this home features four generously sized bedrooms and three and a half bathrooms, providing ample space for family living and entertaining. The property's elevated position ensures residents enjoy panoramic view's of Penticton's cityscape, as well as the serene vistas of both Okanagan and Skaha Lakes. The architectural design emphasizes open-concept living, with large windows that floor the interior with natural light and frame the stunning outdoor scenery. On the exterior, you will be equally impressed with the meticulously landscaped grounds that enhance the property's curb appeal. A spacious back yard, with room for pool and garden. You will also find a bird atrium, as well as workshop. Trees throughout the property include, walnut, cherry, plum and apricot. (id:6769)