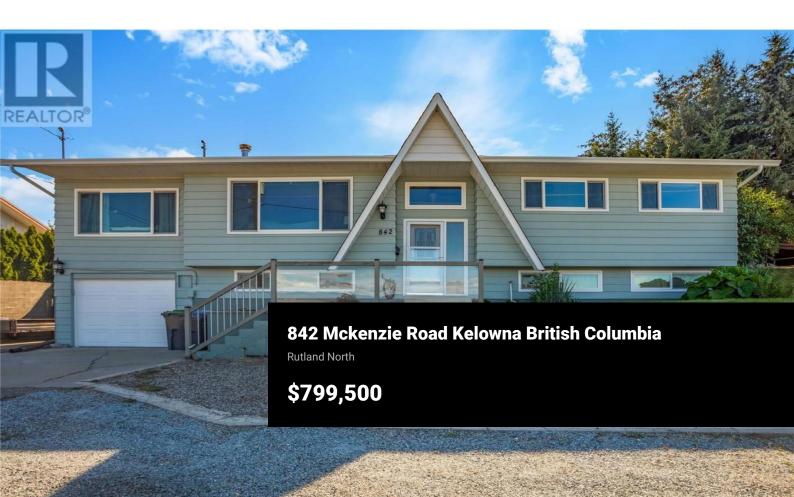

Huge Price Reduction! Almost \$50,000! Welcome to the desirable McKenzie Bench! This stunning single-family home is a true gem that you must see. Be prepared to be captivated by the breathtaking views of the city and surrounding mountains. Nestled against a serene apple orchard, this property offers unparalleled backyard privacy. Imagine starting your day with a coffee surrounded by the tranquillity of nature. On the main level, you'll find a wellappointed kitchen, a cozy living room with a fireplace, and a welcoming dining area--perfect for gatherings and relaxation. Upstairs boasts three spacious bedrooms, including a primary suite that opens to a large backyard with picturesque views of the apple orchard. The expansive family room is the ideal spot to unwind while soaking in the stunning vistas. Downstairs, discover three additional bedrooms and a massive mudroom with ample storage. Step outside into your private retreat, complete with a hot tub, rock oven, and a large shed (7'x 15'). Don't miss this opportunity to experience the tranquillity and beauty this property offers. Schedule your viewing today! (id:6769)