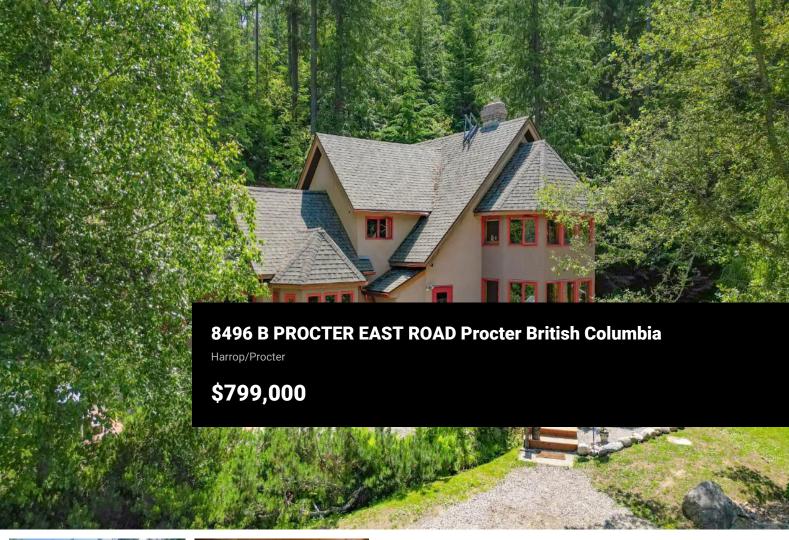

Nestled near the scenic village of Procter, BC, this timberframe home rests on a spacious 1.5-acre lot, offering three bedrooms and two bathrooms that exude rustic charm. Inside, the living space features warm larch floors, creating a cozy atmosphere, while the main floor provides ample space for family gatherings and entertaining in the generously sized living area and inviting kitchen. Upstairs, a loft family room offers versatility for relaxation or work. Outside, a large composite deck overlooks the serene forest, providing a peaceful retreat. A greenhouse awaits gardening enthusiasts, alongside a large, fenced garden plot for cultivating vegetables, fruits, and herbs. Surrounding forest and pond add to the natural beauty, while shared green spaces within the bareland strata offer additional outdoor enjoyment. Don't miss the opportunity to make this property your forever home, where comfort harmonizes with nature's beauty. (id:6769)