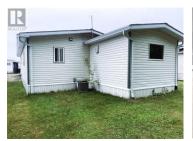

PRIME LOCATION BACKING ON GREENSPACE AND JUST STEPS AWAY FROM THE WATERFRONT PARK! Welcome to 55+ lakeside living at Sorrento Place on the Lake MHP! This 1997 Moduline Monarch II double-wide features a 30 x 13' carport, concrete driveway, and attached 13 x 13' heated workshop/storage room accessible from outside. Inside, this move-in ready 3 Bed / 2 Bath home boasts a bright open ""great room"" with skylight in the Kitchen & sliding door from the Dining Room to the deck which has a peek-aboo lake view. The entire interior has undergone some transformation. There is new vinyl plank flooring in Kitchen, Dining, Living Room and Hallway. All three Bedrooms have received new carpet and fresh paint. Kitchen has updated cabinetry, countertops, subway tile and a farmhouse sink. Both the Main Bath (which has a skylight) & the Ensuite have been updated with trendy black faucets and accessories. In addition to this great living space, life at Sorrento Place means that you have access to the Clubhouse, Boat Launch, Dock, Waterfront Park, and Greenspace. And by access to Waterfront, we mean just a few steps from the end of the driveway across Lakeshore Drive as shown in Photo # 42! RV & Trailer storage is available for an additional cost. Pets allowed with restrictions. Easy access to the TCH to head out for golf, dinner, hiking, a winery tour, or any of the other amazing activi...