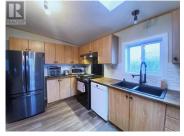

PRIME LOCATION BACKING ON GREENSPACE AND JUST STEPS AWAY FROM THE WATERFRONT PARK! Welcome to 55+ lakeside living at Sorrento Place on the Lake MHP! This 1997 Moduline Monarch II double-wide features a 30 x 13' carport, concrete driveway, and attached 13 x 13' heated workshop/storage room accessible from outside. Inside, this move-in ready 3 Bed / 2 Bath home boasts a bright open ""great room"" with skylight in the Kitchen & sliding door from the Dining Room to the deck which has a peek-aboo lake view. The entire interior has undergone some transformation. There is new vinyl plank flooring in Kitchen, Dining, Living Room and Hallway. All three Bedrooms have received new carpet and fresh paint. Kitchen has updated cabinetry, countertops, subway tile and a farmhouse sink. Both the Main Bath (which has a skylight) & the Ensuite have been updated with trendy black faucets and accessories. In addition to this great living space, life at Sorrento Place means that you have access to the Clubhouse, Boat Launch, Dock, Waterfront Park, and Greenspace. And by access to Waterfront, we mean just a few steps from the end of the driveway across Lakeshore Drive as shown in Photo # 42! RV & Trailer storage is available for an additional cost. Pets allowed with restrictions. Easy access to the TCH to head out for golf, dinner, hiking, a winery tour, or any of the other amazing activi...