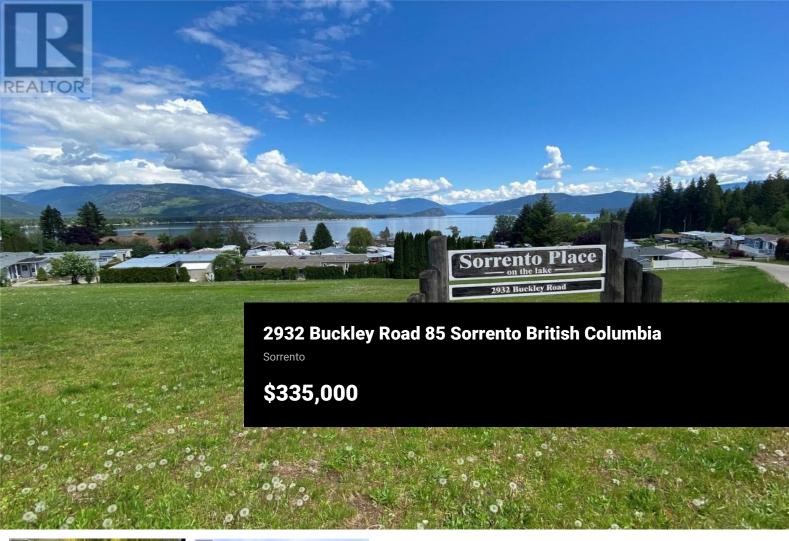

PRIME LOCATION BACKING ON GREENSPACE AND JUST STEPS AWAY FROM THE WATERFRONT PARK! Welcome to 55+ lakeside living at Sorrento Place on the Lake MHP! This 1997 Moduline Monarch II double-wide features a 30 x 13' carport, concrete driveway, and attached 13 x 13' heated workshop/storage room accessible from outside. Inside, this move-in ready 3 Bed / 2 Bath home boasts a bright open ""great room"" with skylight in the Kitchen & sliding door from the Dining Room to the deck which has a peek-aboo lake view. The entire interior has undergone some transformation. There is new vinyl plank flooring in Kitchen, Dining, Living Room and Hallway. All three Bedrooms have received new carpet and fresh paint. Kitchen has updated cabinetry, countertops, subway tile and a farmhouse sink. Both the Main Bath (which has a skylight) & the Ensuite have been updated with trendy black faucets and accessories. In addition to this great living space, life at Sorrento Place means that you have access to the Clubhouse, Boat Launch, Dock, Waterfront Park, and Greenspace. And by access to Waterfront, we mean just a few steps from the end of the driveway across Lakeshore Drive as shown in Photo # 42! RV & Trailer storage is available for an additional cost. Pets allowed with restrictions. Easy access to the TCH to head out for golf, dinner, hiking, a winery tour, or any of the other amazing activi...