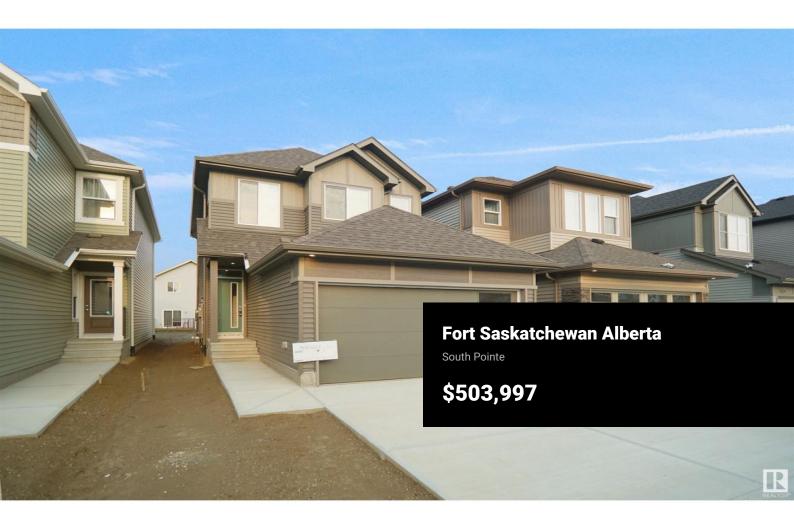

Welcome to the Sampson built by the award-winning builder Pacesetter homes and is located in the heart of Fort Saskatchewan and just steps to the neighborhood park and walking trails. As you enter the home you are greeted by luxury vinyl plank flooring throughout the great room, kitchen, and the breakfast nook. Your large kitchen features tile back splash, an island a flush eating bar, quartz counter tops and an undermount sink. Just off of the kitchen and tucked away by the front entry is a 2 piece powder room. Upstairs is the master's retreat with a large walk in closet and a 4-piece en-suite. The second level also include 2 additional bedrooms with a conveniently placed main 4-piece bathroom and a good sized bonus room. Close to all amenities. \*\*\*Home is under construction the photos shown are of the show home colors and finishings will vary should be complete by October of this year \*\*\* (id:6769)