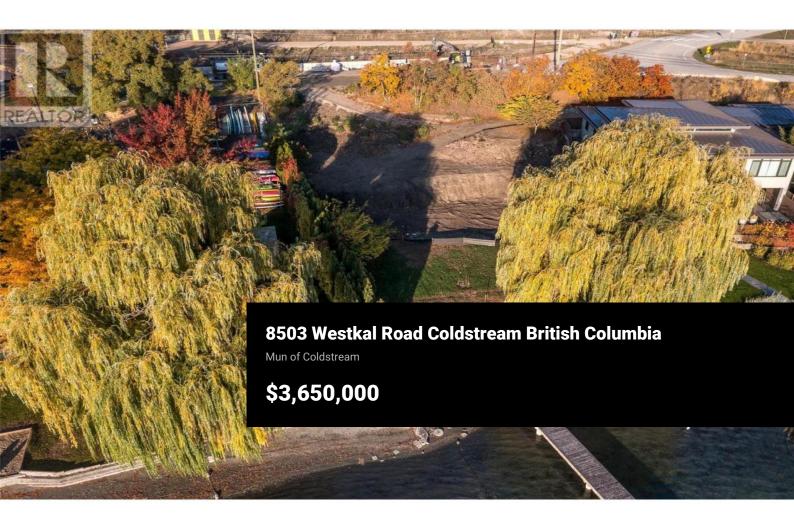

New Zoning allows for this Estate lot to be developed into 2 lots, a duplex, a triplex or a 4 plex. Located in Central Westkal on Kalamalka Lake . Situated on the shores of the breathtaking turquoise green waters of Kalamalka lake, this rare Estate Lot in the central Westkal location is now available. Build your dream home or subdivide the property into 2 lots as Coldstream has issued a Preliminary Layout Review (PLR) for subdivision in 2022. Most of the work to complete the subdivision has been done including Engineering, survey, and land accretion. An ideal family holding for generational ownership. (id:6769)