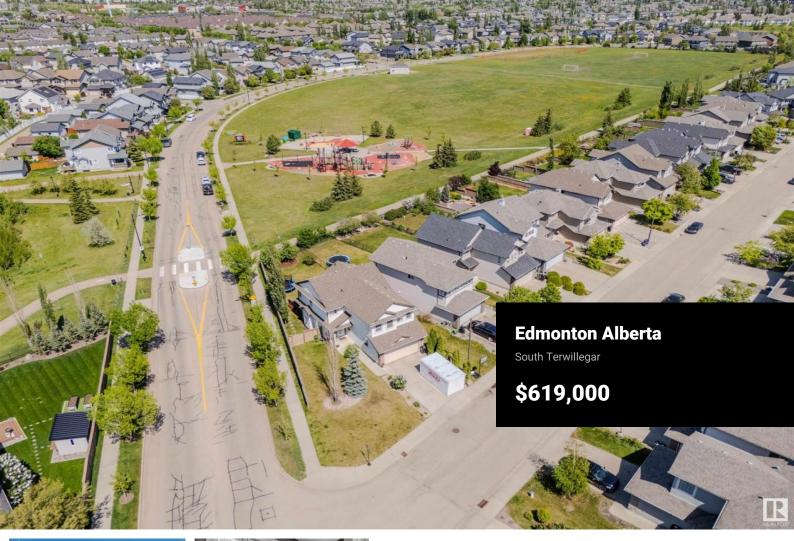

Location, location, location! Backing onto the splash park & steps from Terwillegar Park, this beautifully maintained 4-bedroom + den, 3.5-bath home offers over 2,700 sq ft of living space, including a fully finished basement. The open-concept main floor overlooks the park & features beautiful flooring throughout & central AC for year-round comfort. Upstairs, a cozy bonus room is perfect for movie nights or cheering on the Oilers, with plenty of space for kids & parents working from home. The outdoor area includes a huge backyard ideal for gardening, a wide side yard, & a gate with direct access to the water park-perfect for families & outdoor lovers. Walk to Remedy Cafe, Freson Bros, top-rated schools, parks, trails, & the Terwillegar Rec Centre. With easy access to Anthony Henday & 23rd Ave, this move-in-ready home is located in one of Edmonton's most walkable & family-friendly communities. A rare opportunity to own a stylish, spacious home in a safe & vibrant neighborhood. Don't miss out! (id:6769)