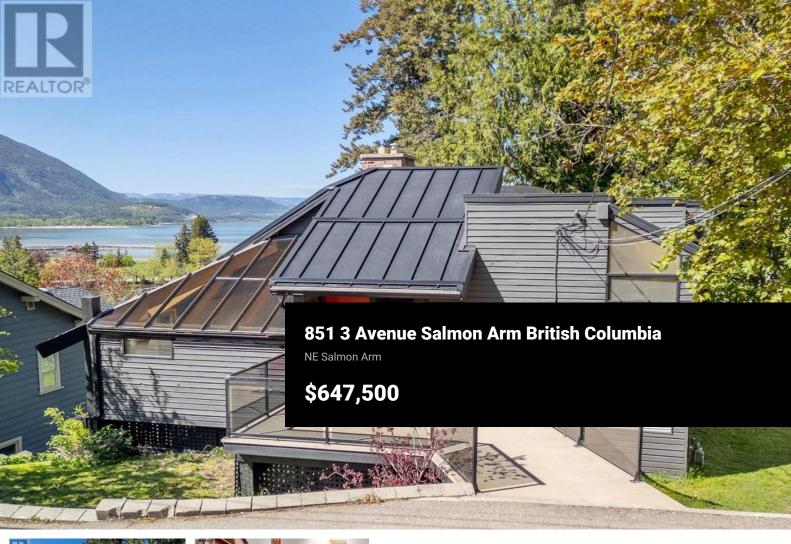

Enjoy breathtaking lake views and abundant natural light in this charming character home. Boasting numerous unique features such as vaulted ceilings, exposed beams, and central brickwork, this residence offers a truly distinctive ambiance. With 4 bedrooms and 2 bathrooms spread over three levels, privacy is ensured while providing an exceptional space for entertaining. The captivating kitchen and appliances, complemented by a gas fireplace, and new furnace, A/C, and hot water tank make moving in a breeze! Moreover, this home's location offers unparalleled convenience. Situated just a stone's throw away from downtown Salmon Arm, residents have easy access to a plethora of amenities. Need medical care? The hospital and doctors' offices are conveniently close by, ensuring peace of mind for your family's health needs. Running errands is a breeze with grocery stores, banks, and various shops all within reach. Plus, the vibrant downtown area provides an array of dining options, boutiques, and entertainment venues to explore. Outside, a lowmaintenance yard awaits, perfect for those who prefer leisure over landscaping chores. This home is truly one-of-a-kind - come experience all it has to offer! \*Some photos have been virtually staged (id:6769)