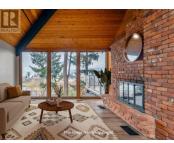

Enjoy breathtaking lake views and abundant natural light in this charming character home. Boasting numerous unique features such as vaulted ceilings, exposed beams, and central brickwork, this residence offers a truly distinctive ambiance. With 4 bedrooms and 2 bathrooms spread over three levels, privacy is ensured while providing an exceptional space for entertaining. The captivating kitchen and appliances, complemented by a gas fireplace, and new furnace, A/C, and hot water tank make moving in a breeze! Moreover, this home's location offers unparalleled convenience. Situated just a stone's throw away from downtown Salmon Arm, residents have easy access to a plethora of amenities. Need medical care? The hospital and doctors' offices are conveniently close by, ensuring peace of mind for your family's health needs. Running errands is a breeze with grocery stores, banks, and various shops all within reach. Plus, the vibrant downtown area provides an array of dining options, boutiques, and entertainment venues to explore. Outside, a lowmaintenance yard awaits, perfect for those who prefer leisure over landscaping chores. This home is truly one-of-a-kind - come experience all it has to offer! \*Some photos have been virtually staged (id:6769)