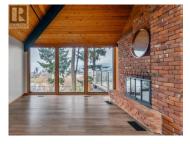

Enjoy breathtaking lake views and abundant natural light in this charming character home. Boasting numerous unique features such as vaulted ceilings, exposed beams, and central brickwork, this residence offers a truly distinctive ambiance. With 4 bedrooms and 2 bathrooms spread over three levels, privacy is ensured while providing an exceptional space for entertaining. The captivating kitchen and appliances, complemented by a gas fireplace, and new furnace, A/C, and hot water tank make moving in a breeze! Moreover, this home's location offers unparalleled convenience. Situated just a stone's throw away from downtown Salmon Arm, residents have easy access to a plethora of amenities. Need medical care? The hospital and doctors' offices are conveniently close by, ensuring peace of mind for your family's health needs. Running errands is a breeze with grocery stores, banks, and various shops all within reach. Plus, the vibrant downtown area provides an array of dining options, boutiques, and entertainment venues to explore. Outside, a lowmaintenance yard awaits, perfect for those who prefer leisure over landscaping chores. This home is truly one-of-a-kind - come experience all it has to offer! \*Some photos have been virtually staged (id:6769)