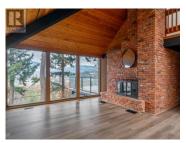

Enjoy breathtaking lake views and abundant natural light in this charming character home. Boasting numerous unique features such as vaulted ceilings, exposed beams, and central brickwork, this residence offers a truly distinctive ambiance. With 4 bedrooms and 2 bathrooms spread over three levels, privacy is ensured while providing an exceptional space for entertaining. The captivating kitchen and appliances, complemented by a gas fireplace, and new furnace, A/C, and hot water tank make moving in a breeze! Moreover, this home's location offers unparalleled convenience. Situated just a stone's throw away from downtown Salmon Arm, residents have easy access to a plethora of amenities. Need medical care? The hospital and doctors' offices are conveniently close by, ensuring peace of mind for your family's health needs. Running errands is a breeze with grocery stores, banks, and various shops all within reach. Plus, the vibrant downtown area provides an array of dining options, boutiques, and entertainment venues to explore. Outside, a lowmaintenance yard awaits, perfect for those who prefer leisure over landscaping chores. This home is truly one-of-a-kind - come experience all it has to offer! \*Some photos have been virtually staged (id:6769)