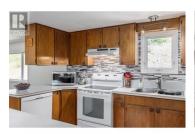

**RE/MAX Kelowna** 100-1553 Harvey Avenue Kelowna, BC, Canada

Your 3000 sq ft home (700 sq ft unfinished) with 4 beds and 2 baths on 10.7 acres is a private country oasis nestled in the Joe Rich Valley, only 15 minutes to town and 30 minutes to Big White Ski Resort. This property backs onto crown land with trails for hiking, quadding and snowshoeing. Nothing beats wood heat with a new main stove downstairs and an upstairs accent stove keeping you cozy in the coldest of winters. Relax in total privacy in your hot tub on the larger of 2 decks that overlooks a beautiful garden space with a firepit and sheds and mountains in the distance. The deer fenced vegetable garden has a greenhouse for your tomatoes and peppers. Pick your berries outside your back door. Park your car in the garage attached to the house or in the large (1350 sq ft) 2 car garage and shop. In addition there is a new water pump 3 years ago producing clean water and lots of it for the underground irrigation and the newer hot water tank. Enjoy the cozy heated bathroom floors, the new kitchen and dining room flooring and the many triple pane windows. Fast fibre optic internet connection. Solar potential on the South facing slope. Country living at its best! (id:6769)