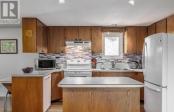

**RE/MAX Kelowna** 100-1553 Harvey Avenue Kelowna, BC, Canada

Your 3000 sq ft home (700 sq ft unfinished) with 4 beds and 2 baths on 10.7 acres is a private country oasis nestled in the Joe Rich Valley, only 15 minutes to town and 30 minutes to Big White Ski Resort. This property backs onto crown land with trails for hiking, quadding and snowshoeing. Nothing beats wood heat with a new main stove downstairs and an upstairs accent stove keeping you cozy in the coldest of winters. Relax in total privacy in your hot tub on the larger of 2 decks that overlooks a beautiful garden space with a firepit and sheds and mountains in the distance. The deer fenced vegetable garden has a greenhouse for your tomatoes and peppers. Pick your berries outside your back door. Park your car in the garage attached to the house or in the large (1350 sq ft) 2 car garage and shop. In addition there is a new water pump 3 years ago producing clean water and lots of it for the underground irrigation and the newer hot water tank. Enjoy the cozy heated bathroom floors, the new kitchen and dining room flooring and the many triple pane windows. Fast fibre optic internet connection. Solar potential on the South facing slope. Country living at its best! (id:6769)