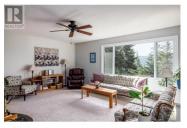

**RE/MAX Kelowna** 100-1553 Harvey Avenue Kelowna, BC, Canada

Your 3000 sq ft home (700 sq ft unfinished) with 4 beds and 2 baths on 10.7 acres is a private country oasis nestled in the Joe Rich Valley, only 15 minutes to town and 30 minutes to Big White Ski Resort. This property backs onto crown land with trails for hiking, quadding and snowshoeing. Nothing beats wood heat with a new main stove downstairs and an upstairs accent stove keeping you cozy in the coldest of winters. Relax in total privacy in your hot tub on the larger of 2 decks that overlooks a beautiful garden space with a firepit and sheds and mountains in the distance. The deer fenced vegetable garden has a greenhouse for your tomatoes and peppers. Pick your berries outside your back door. Park your car in the garage attached to the house or in the large (1350 sq ft) 2 car garage and shop. In addition there is a new water pump 3 years ago producing clean water and lots of it for the underground irrigation and the newer hot water tank. Enjoy the cozy heated bathroom floors, the new kitchen and dining room flooring and the many triple pane windows. Fast fibre optic internet connection. Solar potential on the South facing slope. Country living at its best! (id:6769)