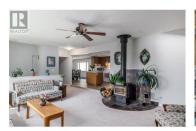

**RE/MAX Kelowna** 100-1553 Harvey Avenue Kelowna, BC, Canada

Your 3000 sq ft home (700 sq ft unfinished) with 4 beds and 2 baths on 10.7 acres is a private country oasis nestled in the Joe Rich Valley, only 15 minutes to town and 30 minutes to Big White Ski Resort. This property backs onto crown land with trails for hiking, quadding and snowshoeing. Nothing beats wood heat with a new main stove downstairs and an upstairs accent stove keeping you cozy in the coldest of winters. Relax in total privacy in your hot tub on the larger of 2 decks that overlooks a beautiful garden space with a firepit and sheds and mountains in the distance. The deer fenced vegetable garden has a greenhouse for your tomatoes and peppers. Pick your berries outside your back door. Park your car in the garage attached to the house or in the large (1350 sq ft) 2 car garage and shop. In addition there is a new water pump 3 years ago producing clean water and lots of it for the underground irrigation and the newer hot water tank. Enjoy the cozy heated bathroom floors, the new kitchen and dining room flooring and the many triple pane windows. Fast fibre optic internet connection. Solar potential on the South facing slope. Country living at its best! (id:6769)