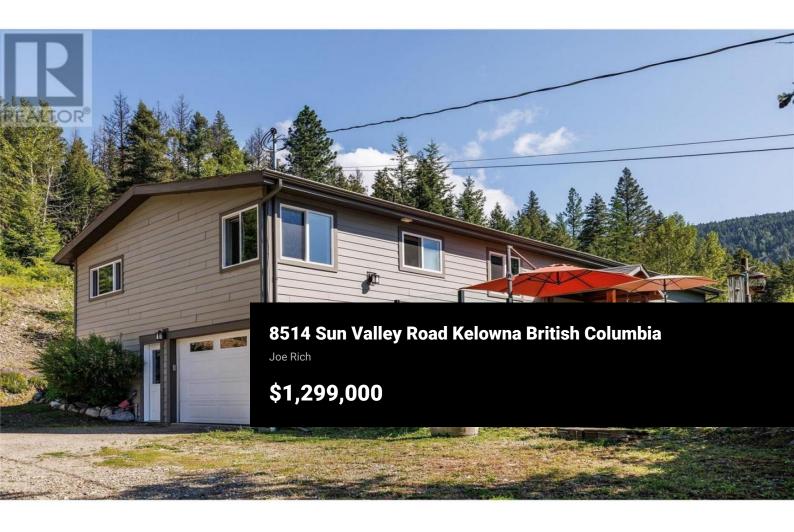

**RE/MAX Kelowna** 100-1553 Harvey Avenue Kelowna, BC, Canada

Your 3000 sq ft home (700 sq ft unfinished) with 4 beds and 2 baths on 10.7 acres is a private country oasis nestled in the Joe Rich Valley, only 15 minutes to town and 30 minutes to Big White Ski Resort. This property backs onto crown land with trails for hiking, quadding and snowshoeing. Nothing beats wood heat with a new main stove downstairs and an upstairs accent stove keeping you cozy in the coldest of winters. Relax in total privacy in your hot tub on the larger of 2 decks that overlooks a beautiful garden space with a firepit and sheds and mountains in the distance. The deer fenced vegetable garden has a greenhouse for your tomatoes and peppers. Pick your berries outside your back door. Park your car in the garage attached to the house or in the large (1350 sq ft) 2 car garage and shop. In addition there is a new water pump 3 years ago producing clean water and lots of it for the underground irrigation and the newer hot water tank. Enjoy the cozy heated bathroom floors, the new kitchen and dining room flooring and the many triple pane windows. Fast fibre optic internet connection. Solar potential on the South facing slope. Country living at its best! (id:6769)