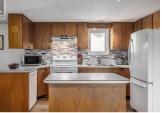

**RE/MAX Kelowna** 100-1553 Harvey Avenue Kelowna, BC, Canada

Your 3000 sq ft home (700 sq ft unfinished) with 4 beds and 2 baths on 10.7 acres is a private country oasis nestled in the Joe Rich Valley, only 15 minutes to town and 30 minutes to Big White Ski Resort. This property backs onto crown land with trails for hiking, quadding and snowshoeing. Nothing beats wood heat with a new main stove downstairs and an upstairs accent stove keeping you cozy in the coldest of winters. Relax in total privacy in your hot tub on the larger of 2 decks that overlooks a beautiful garden space with a firepit and sheds and mountains in the distance. The deer fenced vegetable garden has a greenhouse for your tomatoes and peppers. Pick your berries outside your back door. Park your car in the garage attached to the house or in the large (1350 sq ft) 2 car garage and shop. In addition there is a new water pump 3 years ago producing clean water and lots of it for the underground irrigation and the newer hot water tank. Enjoy the cozy heated bathroom floors, the new kitchen and dining room flooring and the many triple pane windows. Fast fibre optic internet connection. Solar potential on the South facing slope. Country living at its best! (id:6769)