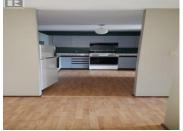

Located on the West Hill of Peace River, on the ground floor of the Westridge Condominium is this one bedroom, one bath, 631 sq.ft. condo. The unit is on the back side of the building and faces to the north with views of the Peace River Valley. The condo fees include heat, water, snow removal and grounds maintenance, so you can sit on your patio and enjoy the morning sun and not have to worry about those other chores. Text or call for your appointment to view. (id:6769)