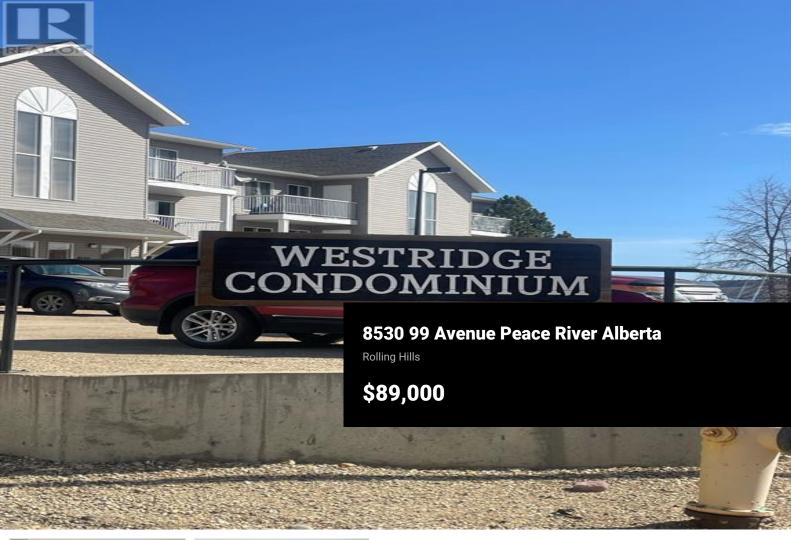

Located on the West Hill of Peace River, on the ground floor of the Westridge Condominium is this one bedroom, one bath, 631 sq.ft. condo. The unit is on the back side of the building and faces to the north with views of the Peace River Valley. The condo fees include heat, water, snow removal and grounds maintenance, so you can sit on your patio and enjoy the morning sun and not have to worry about those other chores. Text or call for your appointment to view. (id:6769)