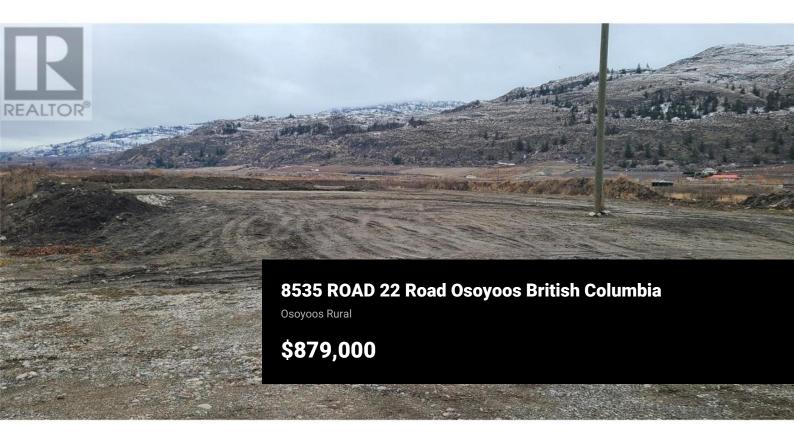

Incredible Opportunity - 10 Acres in the Heart of Wine Country! Don't miss this rare chance to own 10 acres of prime land, surrounded by picturesque farms and vineyards. With building permits and plans already in place, you can start constructing your dream home right away. All the hard work is done! This unique property features a natural pond and is located in one of the best birdwatching areas in the Okanagan. Just off Road 22, midway between Osoyoos and Oliver, it offers endless possibilities, whether for a hobby farm, private retreat, or investment. Zoned for Flexibility - Agricultural commercial zoning allows for farming, a home primary dwelling and secondary dwelling, and additional structures, tourism, RV sites after approval from RDOS and more. Enjoy biking and hiking trails just steps away along the Canal. (id:6769)