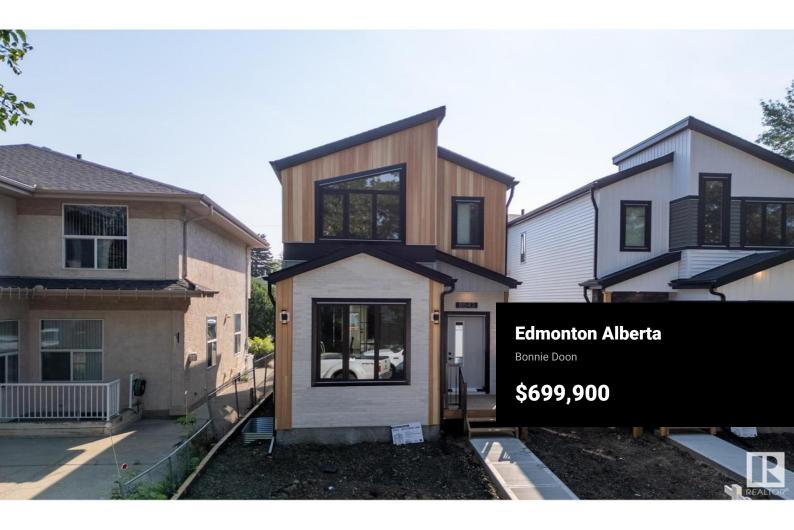

BRAND NEW INFILL IN BONNIE DOON built on long 150' LOT! Built with high end finishings and fixtures. Great location, walking distance to multiple coffee shops, restaurants, Schools, Downtown and Whyte Avenue! This brand new CERTIFIED BUILT GREEN infill home (SAVE ON UTILITY BILLS) was thoughtfully designed by Urban Pioneer Infill. Unique main floor office/Den/Playroom with large glass wall/door to allow tons of natural light into the home. The kitchen boasts beautiful cabinetry & a large island with an eat-up bar. Walk in mudroom behind the kitchen and 2 Pc Bath. 3 great-sized bedrooms can be found upstairs including the master suite with high ceilings and features a stunning ensuite and WIC. Convenient upper laundry and a 4-pce bath complete the upper level. The home has a SEPARATE ENTRANCE leading to the unfinished basement with 9' ceiling height, so a Legal income suite would be possible! Double detached garage is included. Don't miss out on this UNIQUE HOME! (id:6769)