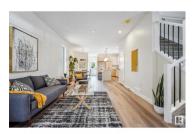

BRAND NEW INFILL IN BONNIE DOON built on long 150' LOT! Built with high end finishings and fixtures. Great location, walking distance to multiple coffee shops, restaurants, Schools, Downtown and Whyte Avenue! This brand new CERTIFIED BUILT GREEN infill home (SAVE ON UTILITY BILLS) was thoughtfully designed by Urban Pioneer Infill. Unique main floor office/Den/Playroom with large glass wall/door to allow tons of natural light into the home. The kitchen boasts beautiful cabinetry & a large island with an eat-up bar. Walk in mudroom behind the kitchen and 2 Pc Bath. 3 great-sized bedrooms can be found upstairs including the master suite with high ceilings and features a stunning ensuite and WIC. Convenient upper laundry and a 4-pce bath complete the upper level. The home has a SEPARATE ENTRANCE leading to the unfinished basement with 9' ceiling height, so a Legal income suite would be possible! Double detached garage is included. Don't miss out on this UNIQUE HOME! (id:6769)