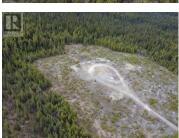

## Teslin Yukon \$279,000

RE/MAX

RE/MAX Kelowna 100-1553 Harvey Avenue Kelowna, BC, Canada Just one hour from Whitehorse, this incredible 8.26-acre property (600' x 600') offers the perfect blend of privacy, scenery, and accessibility. Set in a peaceful rural setting, the lot is easily reached by an established road and already has power on site--a rare and valuable feature for a remote property. Whether you're looking to build a private retreat, recreational getaway, or a year-round home, this expansive parcel offers endless potential. Don't miss this unique opportunity to own a sizeable piece of Yukon wilderness with excellent access and infrastructure already in place. (id:6769)