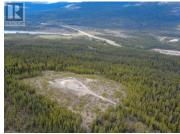

## Teslin Yukon \$279,000

RE/MAX

RE/MAX Kelowna 100-1553 Harvey Avenue Kelowna, BC, Canada Just one hour from Whitehorse, this incredible 8.26-acre property (600' x 600') offers the perfect blend of privacy, scenery, and accessibility. Set in a peaceful rural setting, the lot is easily reached by an established road and already has power on site--a rare and valuable feature for a remote property. Whether you're looking to build a private retreat, recreational getaway, or a year-round home, this expansive parcel offers endless potential. Don't miss this unique opportunity to own a sizeable piece of Yukon wilderness with excellent access and infrastructure already in place. (id:6769)