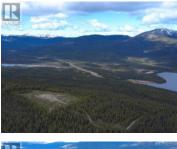

## Teslin Yukon \$279,000

RE/MAX

RE/MAX Kelowna 100-1553 Harvey Avenue Kelowna, BC, Canada Just one hour from Whitehorse, this incredible 8.26-acre property (600' x 600') offers the perfect blend of privacy, scenery, and accessibility. Set in a peaceful rural setting, the lot is easily reached by an established road and already has power on site--a rare and valuable feature for a remote property. Whether you're looking to build a private retreat, recreational getaway, or a year-round home, this expansive parcel offers endless potential. Don't miss this unique opportunity to own a sizeable piece of Yukon wilderness with excellent access and infrastructure already in place. (id:6769)