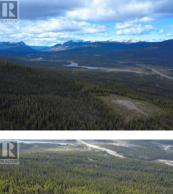

## Teslin Yukon \$279,000

RE/MAX

RE/MAX Kelowna 100-1553 Harvey Avenue Kelowna, BC, Canada Just one hour from Whitehorse, this incredible 8.26-acre property (600' x 600') offers the perfect blend of privacy, scenery, and accessibility. Set in a peaceful rural setting, the lot is easily reached by an established road and already has power on site--a rare and valuable feature for a remote property. Whether you're looking to build a private retreat, recreational getaway, or a year-round home, this expansive parcel offers endless potential. Don't miss this unique opportunity to own a sizeable piece of Yukon wilderness with excellent access and infrastructure already in place. (id:6769)