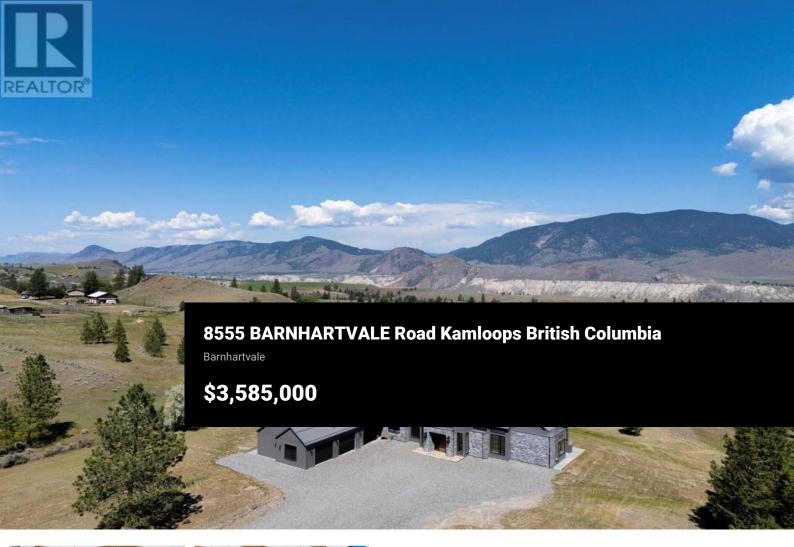

This architecturally stunning, near-new family estate home captures the very best of what an executive home on 26 acres can offer. Thoughtfully designed, the residence, oversized 3-car garage, and expansive shop and storage areas combine to provide over 10,000 sqft of exceptional living and working space. From the moment you step inside, you'll be welcomed by soaring vaulted ceilings with rich wood accents in the great room -- setting the tone for the elegance and warmth found throughout the home. The main floor offers two beautiful living spaces and a kitchen that truly speaks for itself, blending functionality with standout style. The spa-inspired master suite offers a private retreat with remarkable attention to detail, creating a space of relaxation and luxury. The impressive shop features 1,900 sqft on the main level, a mezzanine of over 400 sqft, a full bath, a cozy wood stove, and an additional 1,000 sqft of covered storage, offering incredible versatility for a wide range of uses. Aviation enthusiasts will appreciate the potential for a future private landing strip as well. Bordering Crown land, the property is ideal for outdoor recreation, while the long driveway adds a grand, estate-like sense of arrival. This outstanding property offers a rare combination of luxury, privacy, and endless possibilities -- this is a one-of-a-kind offering that must be experienced to ...