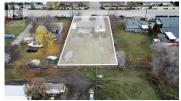

Opportunity to purchase a 0.34 acre (14,914 SF) large residential lot with redevelopment potential. Well located in the highly sought after Lower Mission core area neighborhood, on Lanfranco Road between Casorso Road and Silverberry Road. The site is currently zoned MF1 Infill Housing, permitting up to 6 ground-oriented residential dwelling units. Kelowna's Official Community Plan puts this property in one of the city's Core Neighbourhoods. Holding income provided from the existing home on the property, which has 2 units. Existing home totals 2,372 SF with 3bedrooms and 3 bathrooms. (id:6769)