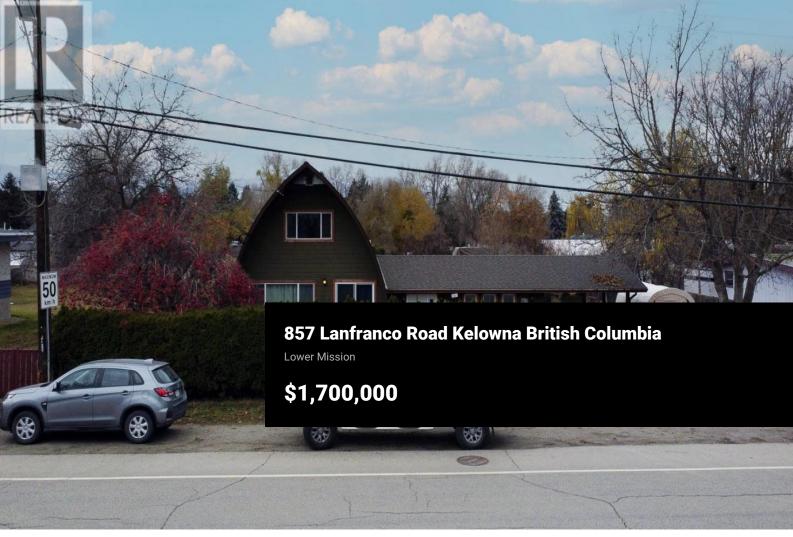

Opportunity to purchase a 0.34 acre (14,914 SF) large residential lot with redevelopment potential. Well located in the highly sought after Lower Mission core area neighborhood, on Lanfranco Road between Casorso Road and Silverberry Road. The site is currently zoned MF1 Infill Housing, permitting up to 6 ground-oriented residential dwelling units. Kelowna's Official Community Plan puts this property in one of the city's Core Neighbourhoods. Holding income provided from the existing home on the property, which has 2 units. Existing home totals 2,372 SF with 3bedrooms and 3 bathrooms. (id:6769)