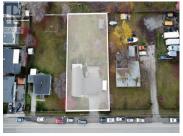

Opportunity to purchase a 0.34 acre (14,914 SF) large residential lot with redevelopment potential. Well located in the highly sought after Lower Mission core area neighborhood, on Lanfranco Road between Casorso Road and Silverberry Road. The site is currently zoned MF1 Infill Housing, permitting up to 6 ground-oriented residential dwelling units. Kelowna's Official Community Plan puts this property in one of the city's Core Neighbourhoods. Holding income provided from the existing home on the property, which has 2 units. Existing home totals 2,372 SF with 3bedrooms and 3 bathrooms. (id:6769)