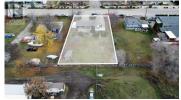

Opportunity to purchase a 0.34 acre (14,914 SF) large residential lot with great redevelopment potential. Excellent location in the highly sought after Lower Mission core area neighborhood, on Lanfranco Road between Casorso Road and Silverberry Road. The site is currently zoned MF1 Infill Housing, permitting up to 6 ground-oriented residential dwelling units. Kelowna's Official Community Plan includes this property in one of the city's Core Neighbourhoods. Holding income is provided from the existing home on the property, which has 2 units, and totals 2,372 SF with 3 bedrooms and 3 bathrooms. (id:6769)