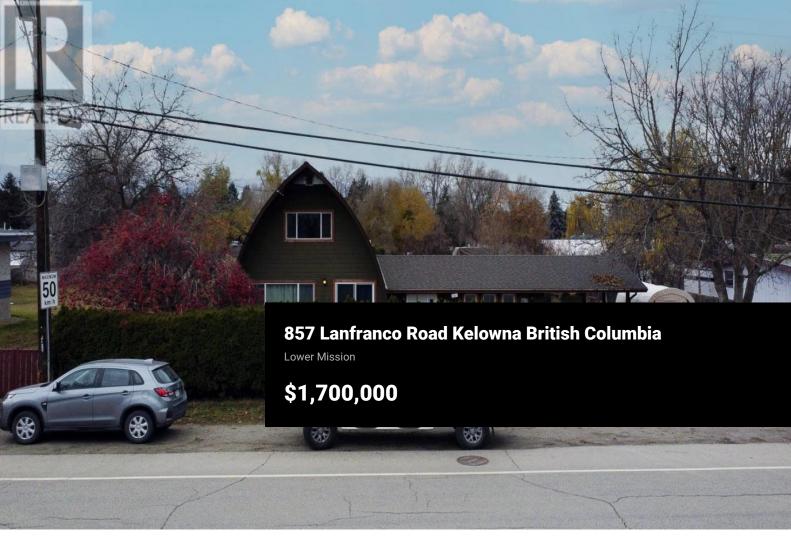

Opportunity to purchase a 0.34 acre (14,914 SF) large residential lot with great redevelopment potential. Excellent location in the highly sought after Lower Mission core area neighborhood, on Lanfranco Road between Casorso Road and Silverberry Road. The site is currently zoned MF1 Infill Housing, permitting up to 6 ground-oriented residential dwelling units. Kelowna's Official Community Plan includes this property in one of the city's Core Neighbourhoods. Holding income is provided from the existing home on the property, which has 2 units, and totals 2,372 SF with 3 bedrooms and 3 bathrooms. (id:6769)