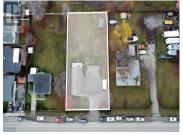

Opportunity to purchase a 0.34 acre (14,914 SF) large residential lot with great redevelopment potential. Excellent location in the highly sought after Lower Mission core area neighborhood, on Lanfranco Road between Casorso Road and Silverberry Road. The site is currently zoned MF1 Infill Housing, permitting up to 6 ground-oriented residential dwelling units. Kelowna's Official Community Plan includes this property in one of the city's Core Neighbourhoods. Holding income is provided from the existing home on the property, which has 2 units, and totals 2,372 SF with 3 bedrooms and 3 bathrooms. (id:6769)