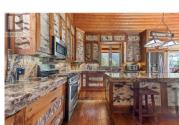

## 8580 Christian Valley Road Westbridge British Columbia Christian Valley / Westbridge

\$3,950,000

54Ranch.com is an extraordinary 392-acre riverfront property located in Christian Valley, BC, just two hours from Kelowna. The property combines luxury living with the rugged beauty and adventure of the British Columbia wilderness. 54Ranch offers a blend of luxury, functionality, and natural beauty, ideal for a family compound or corporate retreat. The centrepiece is a custombuilt, 4,000 sq.ft 'Yellowstone' inspired post and beam log residence, featuring 4 spacious bedrooms, 30' ceilings, and a covered wrap-around deck designed for comfort and rustic charm. The property includes a detached studio for creative endeavours or guests, a caretaker's residence, and a cowboy cabin. There are two insulated shops--a 3,600 sq.ft and a 1,200 sq.ft shop --as well as a 125x50 equipment cover for machinery. The ranch is divided into dry land pastures with robust fencing and cross-fencing. Spanning three contiguous titles, it includes an 80-acre parcel out of the ALR w/ preliminary subdiv. plans approved for 15-acre lots. 54Ranch is a haven for wildlife and outdoor enthusiasts, home to elk, moose, deer, turkey, bear, and game birds. Situated on 3.2KM's of Riverfront known for trophy fly fishing. The property has a robust solar-battery powered co-generation system for reliable energy. Highspeed internet via Starlink keeps the ranch connected. This property offers exceptional privacy and ...