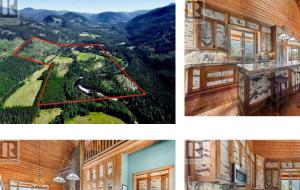

## 8580 Christian Valley Road Westbridge British Columbia Christian Valley / Westbridge

\$3,950,000

54Ranch.com is an extraordinary 392-acre riverfront property located in Christian Valley, BC, just two hours from Kelowna. The property combines luxury living with the rugged beauty and adventure of the British Columbia wilderness. 54Ranch offers a blend of luxury, functionality, and natural beauty, ideal for a family compound or corporate retreat. The centrepiece is a custombuilt, 4,000 sq.ft 'Yellowstone' inspired post and beam log residence, featuring 4 spacious bedrooms, 30' ceilings, and a covered wrap-around deck designed for comfort and rustic charm. The property includes a detached studio for creative endeavours or guests, a caretaker's residence, and a cowboy cabin. There are two insulated shops--a 3,600 sq.ft and a 1,200 sq.ft shop --as well as a 125x50 equipment cover for machinery. The ranch is divided into dry land pastures with robust fencing and cross-fencing. Spanning three contiguous titles, it includes an 80-acre parcel out of the ALR w/ preliminary subdiv. plans approved for 15-acre lots. 54Ranch is a haven for wildlife and outdoor enthusiasts, home to elk, moose, deer, turkey, bear, and game birds. Situated on 3.2KM's of Riverfront known for trophy fly fishing. The property has a robust solar-battery powered co-generation system for reliable energy. Highspeed internet via Starlink keeps the ranch connected. This property offers exceptional privacy and ...