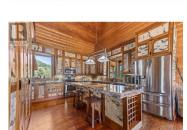

## 8580 Christian Valley Road Westbridge British Columbia Christian Valley / Westbridge

\$3,950,000

54Ranch.com is an extraordinary 392-acre riverfront property located in Christian Valley, BC, just two hours from Kelowna. The property combines luxury living with the rugged beauty and adventure of the British Columbia wilderness. 54Ranch offers a blend of luxury, functionality, and natural beauty, ideal for a family compound or corporate retreat. The centrepiece is a custombuilt, 4,000 sq.ft 'Yellowstone' inspired post and beam log residence, featuring 4 spacious bedrooms, 30' ceilings, and a covered wrap-around deck designed for comfort and rustic charm. The property includes a detached studio for creative endeavours or guests, a caretaker's residence, and a cowboy cabin. There are two insulated shops--a 3,600 sq.ft and a 1,200 sq.ft shop --as well as a 125x50 equipment cover for machinery. The ranch is divided into dry land pastures with robust fencing and cross-fencing. Spanning three contiguous titles, it includes an 80-acre parcel out of the ALR w/ preliminary subdiv. plans approved for 15-acre lots. 54Ranch is a haven for wildlife and outdoor enthusiasts, home to elk, moose, deer, turkey, bear, and game birds. Situated on 3.2KM's of Riverfront known for trophy fly fishing. The property has a robust solar-battery powered co-generation system for reliable energy. Highspeed internet via Starlink keeps the ranch connected. This property offers exceptional privacy and ...