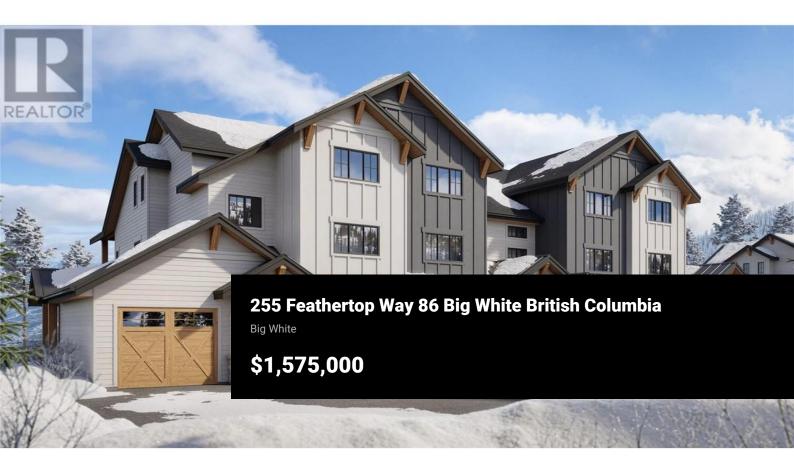

Crafted by H&H Custom Homes, an Okanagan Builder of the Year, discover the ultimate ski-in, ski-out luxury with the newest exclusive residences at Big White's Sundance Resort -- 255 Feathertop Way. These stunning homes offer direct access to the Bullet Express and Black Forest chairlifts, ensuring you're on the slopes in seconds. Big White's vibrant Village Centre is also just a short walk away. Designed with modern craftsman architecture, the exteriors showcase elegant board and batten siding, bold black metal-clad windows, rich wood-stained accents, and unobstructed mountain views. Inside, these 2,490-square-foot units feature 3 bedrooms, 3 bathrooms, a den, and an oversized lock-off closet. The spacious main floor boasts an open-concept kitchen and entertaining area, along with a covered deck, hot tub, and gas BBQ outlet. This unit also includes a 590-square-foot, 1-bedroom legal suite with a separate entrance, covered patio, full kitchen, washer/dryer, luxury vinyl plank flooring, enhanced soundproofing, and an optional garage. Sundance Strata fees include building insurance and all exterior building maintenance, garbage and recycling, snow removal, and full access to the Sundance shuttle service, heated outdoor pool and slide, hot tubs, and indoor amenities. (id:6769)