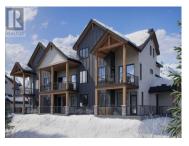

Crafted by H&H Custom Homes, an Okanagan Builder of the Year, discover the ultimate ski-in, ski-out luxury with the newest exclusive residences at Big White's Sundance Resort -- 255 Feathertop Way. These stunning homes offer direct access to the Bullet Express and Black Forest chairlifts, ensuring you're on the slopes in seconds. Big White's vibrant Village Centre is also just a short walk away. Designed with modern craftsman architecture, the exteriors showcase elegant board and batten siding, bold black metal-clad windows, rich wood-stained accents, and unobstructed mountain views. Inside, these 2,490-square-foot units feature 3 bedrooms, 3 bathrooms, a den, and an oversized lock-off closet. The spacious main floor boasts an open-concept kitchen and entertaining area, along with a covered deck, hot tub, and gas BBQ outlet. This unit also includes a 590-square-foot, 1-bedroom legal suite with a separate entrance, covered patio, full kitchen, washer/dryer, luxury vinyl plank flooring, enhanced soundproofing, and an optional garage. Sundance Strata fees include building insurance and all exterior building maintenance, garbage and recycling, snow removal, and full access to the Sundance shuttle service, heated outdoor pool and slide, hot tubs, and indoor amenities. (id:6769)