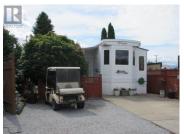

## \$180,000

Explanatory Plan: All measurements are deemed to be approx. for informational purposes only.

Private, fenced in large lot with easy access to the green space behind the lot. Play horseshoes, badminton or walk to the outdoor pool, hot tub, coin laundry and new restaurant. Short and long term rentals are allowed. There is no Property Transfer Tax. Lease term to 2046. Lot size is 2540 square feet, approximately. The Annual Maintenance Fee for 2024 is \$4669 and includes security, water, sewer, use of the amenities, maintenance of the roads and common areas, snow removal and garbage disposal area. Other amenities in the Holiday Park Resort are - pools, hot tubs, pickleball court, library, games room, billiards, golf course, woodworking shop, gym, hair salon plus more. Close proximity to Kelowna International Airport, wineries, golf courses, Rail Trail, shopping and entertainment. Lot price is \$110,000. (id:6769)