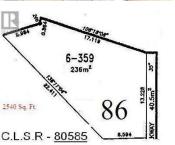

## \$180,000

Explanatory Plan: All measurements are deemed to be approx. for informational purposes only.

Private, fenced in large lot with easy access to the green space behind the lot. Play horseshoes, badminton or walk to the outdoor pool, hot tub, coin laundry and new restaurant. Short and long term rentals are allowed. There is no Property Transfer Tax. Lease term to 2046. Lot size is 2540 square feet, approximately. The Annual Maintenance Fee for 2024 is \$4669 and includes security, water, sewer, use of the amenities, maintenance of the roads and common areas, snow removal and garbage disposal area. Other amenities in the Holiday Park Resort are - pools, hot tubs, pickleball court, library, games room, billiards, golf course, woodworking shop, gym, hair salon plus more. Close proximity to Kelowna International Airport, wineries, golf courses, Rail Trail, shopping and entertainment. Lot price is \$110,000. (id:6769)