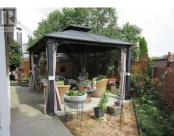

## \$180,000

Explanatory Plan: All measurements are deemed to be approx. for informational purposes only.

Private, fenced in large lot with easy access to the green space behind the lot. Play horseshoes, badminton or walk to the outdoor pool, hot tub, coin laundry and new restaurant. Short and long term rentals are allowed. There is no Property Transfer Tax. Lease term to 2046. Lot size is 2540 square feet, approximately. The Annual Maintenance Fee for 2024 is \$4669 and includes security, water, sewer, use of the amenities, maintenance of the roads and common areas, snow removal and garbage disposal area. Other amenities in the Holiday Park Resort are - pools, hot tubs, pickleball court, library, games room, billiards, golf course, woodworking shop, gym, hair salon plus more. Close proximity to Kelowna International Airport, wineries, golf courses, Rail Trail, shopping and entertainment. Lot price is \$110,000. (id:6769)