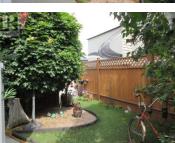

## \$180,000

Explanatory Plan: All measurements are deemed to be approx. for informational purposes only.

Private, fenced in large lot with easy access to the green space behind the lot. Play horseshoes, badminton or walk to the outdoor pool, hot tub, coin laundry and new restaurant. Short and long term rentals are allowed. There is no Property Transfer Tax. Lease term to 2046. Lot size is 2540 square feet, approximately. The Annual Maintenance Fee for 2024 is \$4669 and includes security, water, sewer, use of the amenities, maintenance of the roads and common areas, snow removal and garbage disposal area. Other amenities in the Holiday Park Resort are - pools, hot tubs, pickleball court, library, games room, billiards, golf course, woodworking shop, gym, hair salon plus more. Close proximity to Kelowna International Airport, wineries, golf courses, Rail Trail, shopping and entertainment. Lot price is \$110,000. (id:6769)