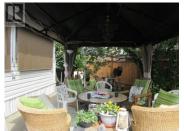

## \$180,000

Explanatory Plan: All measurements are deemed to be approx. for informational purposes only.

Private, fenced in large lot with easy access to the green space behind the lot. Play horseshoes, badminton or walk to the outdoor pool, hot tub, coin laundry and new restaurant. Short and long term rentals are allowed. There is no Property Transfer Tax. Lease term to 2046. Lot size is 2540 square feet, approximately. The Annual Maintenance Fee for 2024 is \$4669 and includes security, water, sewer, use of the amenities, maintenance of the roads and common areas, snow removal and garbage disposal area. Other amenities in the Holiday Park Resort are - pools, hot tubs, pickleball court, library, games room, billiards, golf course, woodworking shop, gym, hair salon plus more. Close proximity to Kelowna International Airport, wineries, golf courses, Rail Trail, shopping and entertainment. Lot price is \$110,000. (id:6769)