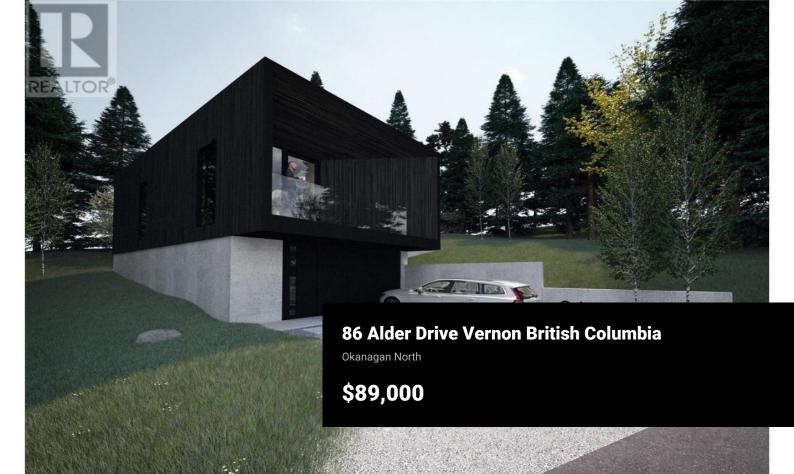

Priced well below assessed value! Private building lot in a semi-rural area, in a quiet cul-de-sac in Westshore Estates subdivision. Located halfway between Vernon and West Kelowna, and close to parks, trails, waterfront access and beaches. No timeline to build, no GST and you can bring your own builder! Proposed house design and plans available for an additional fee. Water, power and cable at lot line. Septic system required. Inquire for more details before its gone! To obtain additional information about this listing please visit our website. (id:6769)