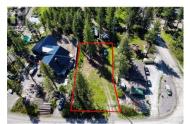

Great lot in Valley of the Sun ready for your ideas. Zoned for a primary home plus a large detached shop. Power pole installed, with \$20,000.00 spent in trees removed and a \$2000.00 Geo-tech inspection. So this one is ready to go. One of the best flat and useable lots avilable in the area. Get away from the city and come to this quaint, friendly, little neighbourhood and build your dream home. Reasonable taxes and friendly neighbours. 5 min to boat launch at Fintry Provincial Park, close to trails for year-round adventure and fun for all ages. ATVing, snowmobiling, fishing, hiking, or whatever nature-loving hobby you may have, it's all here at your doorstep. Only 30 scenic minutes to downtown Kelowna. (id:6769)