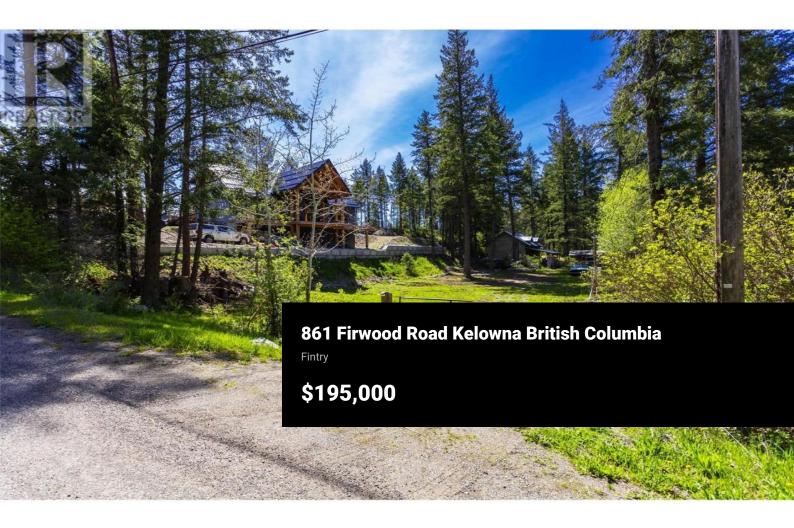

Great lot in Valley of the Sun ready for your ideas. Zoned for a primary home plus a large detached shop. Power pole installed, with \$20,000.00 spent in trees removed and a \$2000.00 Geo-tech inspection. So this one is ready to go. One of the best flat and useable lots avilable in the area. Get away from the city and come to this quaint, friendly, little neighbourhood and build your dream home. Reasonable taxes and friendly neighbours. 5 min to boat launch at Fintry Provincial Park, close to trails for year-round adventure and fun for all ages. ATVing, snowmobiling, fishing, hiking, or whatever nature-loving hobby you may have, it's all here at your doorstep. Only 30 scenic minutes to downtown Kelowna. (id:6769)