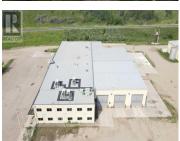

This property is now available for a lease option as well - vendor will consider renting out individual buildings, portions of buildings, individual bays and portions of the land. If the complex is too much for one company then the vendor will look at all options for partial occupancy of offices, storage areas, individual bays and section of the land. Any and all options will be considered......If you have an idea but dont need 44,000+ sq ft look through this property and see if a portion will work. Large industrial property located in Peace River AB on 10.78 acres with 2 buildings. The main building has the offices, reception, warehouses and bays while the second building has wash bay, parts, work bays and offices. There are approximately 19 offices, 2 large boardroom, 7 office cubicles and a front reception area - including the second floor area there is a total of ~ 11,000 sq ft of space that includes 4 bathrooms and a large change room. There is also attached with the main building a parts room of ~5100 sq ft and a warehouse loading/storage area ~2800 sq ft. The work bays attached to the main building offer over 9000 sq ft with 2 drive through bays 128 feet long with 4 - 16 X 16 OHD, a ceiling height of 26 feet and a clearance height of 18 feet to the bottom of the cranes, 2 - 6 Ton cranes and 2 - 4.4 Ton cranes and a wash bay 24 X 40. There are multiple bathrooms, eye...