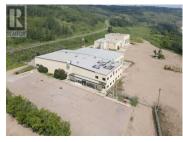

This property is now available for a lease option as well - vendor will consider renting out individual buildings, portions of buildings, individual bays and portions of the land. If the complex is too much for one company then the vendor will look at all options for partial occupancy of offices, storage areas, individual bays and section of the land. Any and all options will be considered......If you have an idea but dont need 44,000+ sq ft look through this property and see if a portion will work. Large industrial property located in Peace River AB on 10.78 acres with 2 buildings. The main building has the offices, reception, warehouses and bays while the second building has wash bay, parts, work bays and offices. There are approximately 19 offices, 2 large boardroom, 7 office cubicles and a front reception area - including the second floor area there is a total of ~ 11,000 sq ft of space that includes 4 bathrooms and a large change room. There is also attached with the main building a parts room of ~5100 sq ft and a warehouse loading/storage area ~2800 sq ft. The work bays attached to the main building offer over 9000 sq ft with 2 drive through bays 128 feet long with 4 - 16 X 16 OHD, a ceiling height of 26 feet and a clearance height of 18 feet to the bottom of the cranes, 2 - 6 Ton cranes and 2 - 4.4 Ton cranes and a wash bay 24 X 40. There are multiple bathrooms, eye...