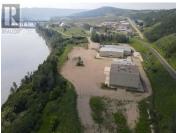

This property is now available for a lease option as well - vendor will consider renting out individual buildings, portions of buildings, individual bays and portions of the land. If the complex is too much for one company then the vendor will look at all options for partial occupancy of offices, storage areas, individual bays and section of the land. Any and all options will be considered......If you have an idea but dont need 44,000+ sq ft look through this property and see if a portion will work. Large industrial property located in Peace River AB on 10.78 acres with 2 buildings. The main building has the offices, reception, warehouses and bays while the second building has wash bay, parts, work bays and offices. There are approximately 19 offices, 2 large boardroom, 7 office cubicles and a front reception area - including the second floor area there is a total of ~ 11,000 sq ft of space that includes 4 bathrooms and a large change room. There is also attached with the main building a parts room of ~5100 sq ft and a warehouse loading/storage area ~2800 sq ft. The work bays attached to the main building offer over 9000 sq ft with 2 drive through bays 128 feet long with 4 - 16 X 16 OHD, a ceiling height of 26 feet and a clearance height of 18 feet to the bottom of the cranes, 2 - 6 Ton cranes and 2 - 4.4 Ton cranes and a wash bay 24 X 40. There are multiple bathrooms, eye...