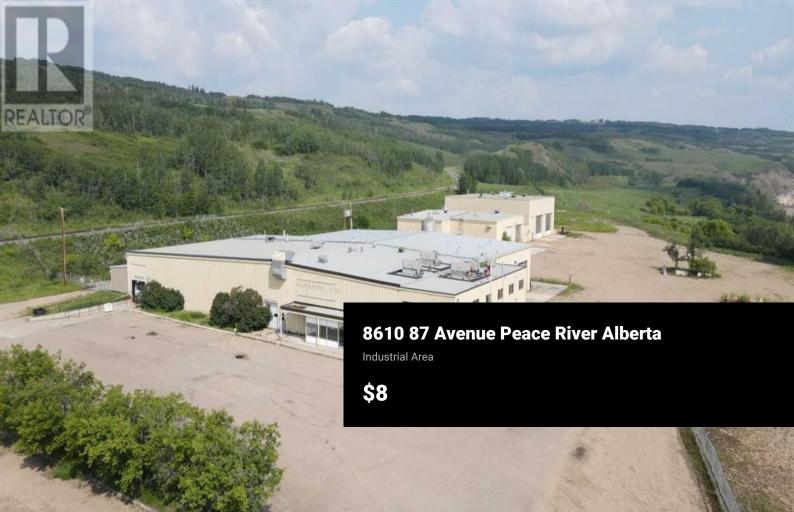

This property is now available for a lease option as well - vendor will consider renting out individual buildings, portions of buildings, individual bays and portions of the land. If the complex is too much for one company then the vendor will look at all options for partial occupancy of offices, storage areas, individual bays and section of the land. Any and all options will be considered......If you have an idea but dont need 44,000+ sq ft look through this property and see if a portion will work. Large industrial property located in Peace River AB on 10.78 acres with 2 buildings. The main building has the offices, reception, warehouses and bays while the second building has wash bay, parts, work bays and offices. There are approximately 19 offices, 2 large boardroom, 7 office cubicles and a front reception area - including the second floor area there is a total of ~ 11,000 sq ft of space that includes 4 bathrooms and a large change room. There is also attached with the main building a parts room of ~5100 sq ft and a warehouse loading/storage area ~2800 sq ft. The work bays attached to the main building offer over 9000 sq ft with 2 drive through bays 128 feet long with 4 - 16 X 16 OHD, a ceiling height of 26 feet and a clearance height of 18 feet to the bottom of the cranes, 2 - 6 Ton cranes and 2 - 4.4 Ton cranes and a wash bay 24 X 40. There are multiple bathrooms, eye...