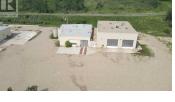

This property is now available for a lease option as well - vendor will consider renting out individual buildings, portions of buildings, individual bays and portions of the land. If the complex is too much for one company then the vendor will look at all options for partial occupancy of offices, storage areas, individual bays and section of the land. Any and all options will be considered......If you have an idea but dont need 44,000+ sq ft look through this property and see if a portion will work. Large industrial property located in Peace River AB on 10.78 acres with 2 buildings. The main building has the offices, reception, warehouses and bays while the second building has wash bay, parts, work bays and offices. There are approximately 19 offices, 2 large boardroom, 7 office cubicles and a front reception area - including the second floor area there is a total of ~ 11,000 sq ft of space that includes 4 bathrooms and a large change room. There is also attached with the main building a parts room of ~5100 sq ft and a warehouse loading/storage area ~2800 sq ft. The work bays attached to the main building offer over 9000 sq ft with 2 drive through bays 128 feet long with 4 - 16 X 16 OHD, a ceiling height of 26 feet and a clearance height of 18 feet to the bottom of the cranes, 2 - 6 Ton cranes and 2 - 4.4 Ton cranes and a wash bay 24 X 40. There are multiple bathrooms, eye...