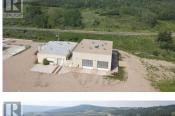

This property is now available for a lease option as well - vendor will consider renting out individual buildings, portions of buildings, individual bays and portions of the land. If the complex is too much for one company then the vendor will look at all options for partial occupancy of offices, storage areas, individual bays and section of the land. Any and all options will be considered......If you have an idea but dont need 44,000+ sq ft look through this property and see if a portion will work. Large industrial property located in Peace River AB on 10.78 acres with 2 buildings. The main building has the offices, reception, warehouses and bays while the second building has wash bay, parts, work bays and offices. There are approximately 19 offices, 2 large boardroom, 7 office cubicles and a front reception area - including the second floor area there is a total of ~ 11,000 sq ft of space that includes 4 bathrooms and a large change room. There is also attached with the main building a parts room of ~5100 sq ft and a warehouse loading/storage area ~2800 sq ft. The work bays attached to the main building offer over 9000 sq ft with 2 drive through bays 128 feet long with 4 - 16 X 16 OHD, a ceiling height of 26 feet and a clearance height of 18 feet to the bottom of the cranes, 2 - 6 Ton cranes and 2 - 4.4 Ton cranes and a wash bay 24 X 40. There are multiple bathrooms, eye...