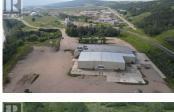

This property is now available for a lease option as well - vendor will consider renting out individual buildings, portions of buildings, individual bays and portions of the land. If the complex is too much for one company then the vendor will look at all options for partial occupancy of offices, storage areas, individual bays and section of the land. Any and all options will be considered......If you have an idea but dont need 44,000+ sq ft look through this property and see if a portion will work. Large industrial property located in Peace River AB on 10.78 acres with 2 buildings. The main building has the offices, reception, warehouses and bays while the second building has wash bay, parts, work bays and offices. There are approximately 19 offices, 2 large boardroom, 7 office cubicles and a front reception area - including the second floor area there is a total of ~ 11,000 sq ft of space that includes 4 bathrooms and a large change room. There is also attached with the main building a parts room of ~5100 sq ft and a warehouse loading/storage area ~2800 sq ft. The work bays attached to the main building offer over 9000 sq ft with 2 drive through bays 128 feet long with 4 - 16 X 16 OHD, a ceiling height of 26 feet and a clearance height of 18 feet to the bottom of the cranes, 2 - 6 Ton cranes and 2 - 4.4 Ton cranes and a wash bay 24 X 40. There are multiple bathrooms, eye...