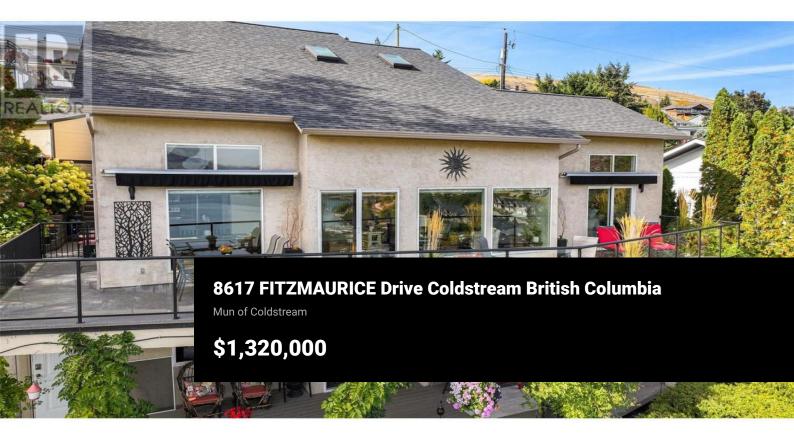

This stunning Coldstream home offers absolutely breathtaking, unobstructed views of Kalamalka Lake & the Monashee Mountains. Enjoy the best lake views in the neighborhood from nearly every room in the house. Step outside to take in the scenery from the expansive sundeck or through the home's large windows. Because the property faces east, you'll be shaded from the intense summer heat by late afternoon. Ideally located just steps from Kal Beach, Okanagan College & the Rail Trail, this 3-bedroom, 4-bathroom home has been completely updated with high-end finishes throughout, including a 1-bedroom suite on the lower level. Inside, you'll find gleaming hardwood floors extending through the open-concept living area, complemented by vaulted ceilings & a beautifully updated kitchen with granite countertops, butler pantry & stainless steel appliances. The spacious primary bedroom boasts a luxurious ensuite with marble tile, a separate tile shower & tub, & heated floors. The suite features a private patio, gas fireplace & tons of natural light it could easily be converted into a bachelor or used to add another bedroom. Outside, the home features a large driveway with 27 ft RV parking & a large double garage to accommodate a variety of vehicles. The yard is neatly landscaped with drip line irrigation & is low maintenance. Additionally, there is a unique covered breezeway ideal for outd...