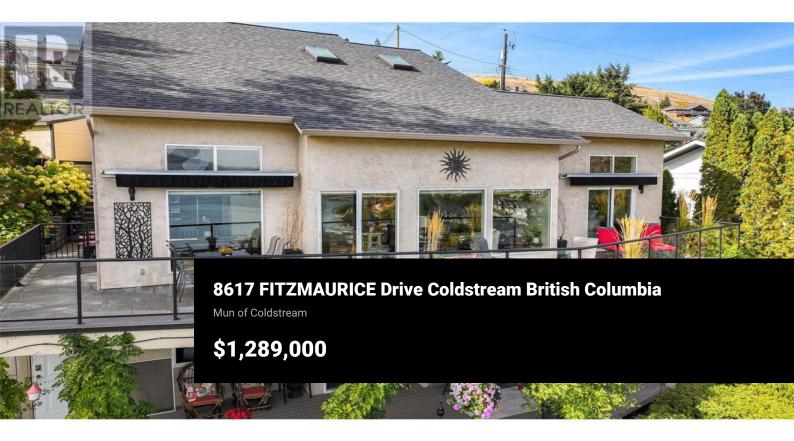

This stunning Coldstream home offers absolutely breathtaking, unobstructed views of Kalamalka Lake & the Monashee Mountains. Enjoy the best lake views in the neighborhood from nearly every room in the house. Step outside to take in the scenery from the expansive sundeck or through the home's large windows. Because the property faces east, you'll be shaded from the intense summer heat by late afternoon. Ideally located just steps from Kal Beach, Okanagan College & the Rail Trail, this 3-bedroom, 3-bathroom home has been completely updated with high-end finishes throughout, including a 1-bedroom suite on the lower level. Inside, you'll find gleaming hardwood floors extending through the open-concept living area, complemented by vaulted ceilings & a beautifully updated kitchen with granite countertops, butler pantry & stainless steel appliances. The spacious primary bedroom boasts a luxurious ensuite with marble tile, a separate tile shower & tub, & heated floors. The suite features a private patio, gas fireplace & tons of natural light it could easily be converted into a bachelor or used to add another bedroom. Outside, the home features a large driveway with 27 ft RV parking & a large double garage to accommodate a variety of vehicles. The yard is neatly landscaped with drip line irrigation & is low maintenance. Additionally, there is a unique covered breezeway ideal for outd...