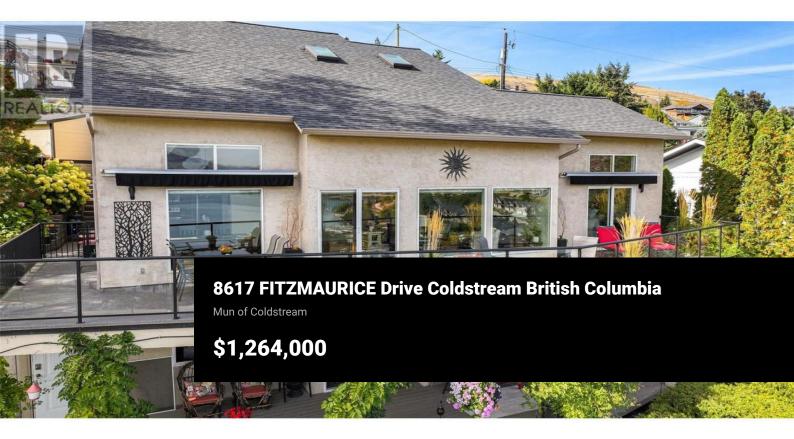

This stunning Coldstream home offers absolutely breathtaking, unobstructed views of Kalamalka Lake & the Monashee Mountains. Enjoy the best lake views in the neighborhood from nearly every room in the house. Step outside to take in the scenery from the expansive sundeck or through the home's large windows. Because the property faces east, you'll be shaded from the intense summer heat by late afternoon. Ideally located just steps from Kal Beach, Okanagan College & the Rail Trail, this 3-bedroom, 3-bathroom home has been completely updated with high-end finishes throughout, including a 1-bedroom suite on the lower level. Inside, you'll find gleaming hardwood floors extending through the open-concept living area, complemented by vaulted ceilings & a beautifully updated kitchen with granite countertops, butler pantry & stainless steel appliances. The spacious primary bedroom boasts a luxurious ensuite with marble tile, a separate tile shower & tub, & heated floors. The suite features a private patio, gas fireplace & tons of natural light it could easily be converted into a bachelor or used to add another bedroom. Outside, the home features a large driveway with 27 ft RV parking & a large double garage to accommodate a variety of vehicles. The yard is neatly landscaped with drip line irrigation & is low maintenance. Additionally, there is a unique covered breezeway ideal for outd...